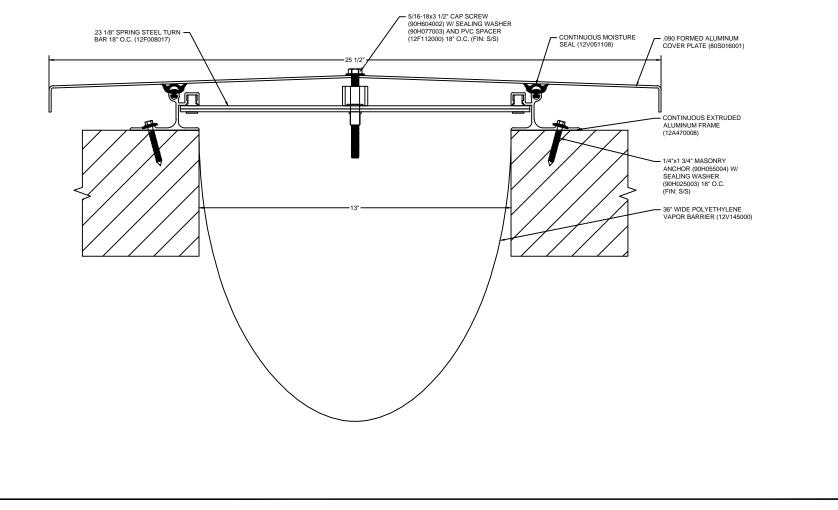

## Model: SRJ-1300V

| PROJECT:  | <b>SCALE</b> : 3" = 1'-0" |
|-----------|---------------------------|
| CUSTOMER: | DATE:                     |
| LOCATION: | JOB NO.:                  |
| DRAWN BY: | SHEET NO.:                |