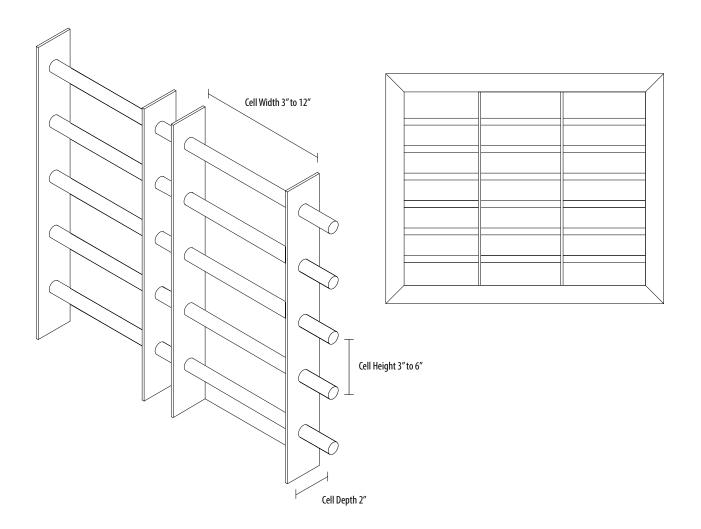

## **Product Data - Standard Construction\***

| BAR MATERIAL                  | Extruded Aluminum (Alloy 6063-T52) |
|-------------------------------|------------------------------------|
| CELL SIZE                     | 3" to 12" x 3" x 6"                |
| CELL DEPTH                    | 2"                                 |
| VERTICAL BARS                 | 2" x 0.25"                         |
| HORIZONTAL TUBES              | 7/8" Diameter                      |
| VERTICAL BAR SPACING          | 3" to 12"                          |
| HORIZONTAL TUBE SPACING       | 3" x 6"                            |
| OPTIONAL REINFORCING SECURITY | 1/4" Rod Enclosed in Tube          |
| FASTENERS                     | Stainless Steel                    |
| CONSTRUCTION                  | Tack Weld or Mechanical            |