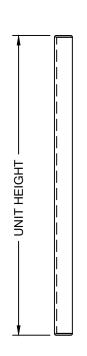

| QTY.<br>REQ'D | UNIT<br>HEIGHT <sup>2</sup> | ANGLE |
|---------------|-----------------------------|-------|
|               |                             |       |
|               |                             |       |

## NOTES:

- 1. ANGLES ONLY AVAILABLE BETWEEN 45° 160°.
- SURFACE MOUNT CORNER GUARD AVAILABLE IN FULL AND PARTIAL HEIGHT. PLEASE SPECIFY DESIRED UNIT HEIGHT IN TABLE IN TOP RIGHT CORNER.