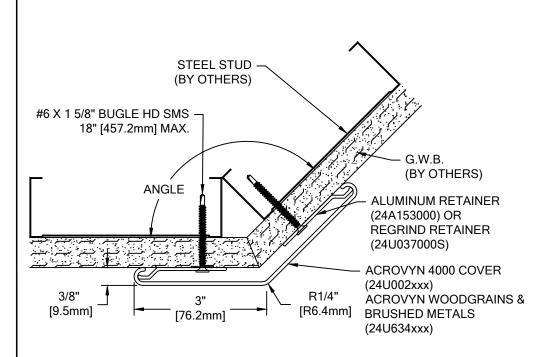

## NOTES:

- 1. ANGLES ONLY AVAILABLE BETWEEN 45° 160°.
- SURFACE MOUNT CORNER GUARD AVAILABLE IN FULL AND PARTIAL HEIGHT. PLEASE SPECIFY DESIRED UNIT HEIGHT IN TABLE IN TOP RIGHT CORNER.

## SM-20MN SERIES ACROVYN 4000

| WALL CONDITION                                  | SPECIFIED FASTENER                                        | DRILL DIAMETERS |          | CS PART                |  |  |
|-------------------------------------------------|-----------------------------------------------------------|-----------------|----------|------------------------|--|--|
| WALE CONDITION                                  |                                                           | WALL            | RETAINER | NUMBER                 |  |  |
| STEEL STUD/GYPSUM WALL<br>WOOD STUD/GYPSUM WALL | #6 X 1 5/8" BUGLE HEAD SHEET METAL SCREW                  | N/A             | 1/8"     | 90H079002              |  |  |
| CONCRETE/CONCRETE BLOCK                         | AF-6 PLASTIC ANCHOR<br>#10 X 1 1/2" PHILLIPS PAN HEAD SMS | 1/4"            | 9/32"    | 90H039004<br>90H189002 |  |  |
| CONCRETE/CONCRETE BLOCK<br>END CAP ATTACHMENT   | 1/8" BLIND RIVET<br>#8 SAE FLAT WASHER STEEL PLATED       | N/A             | 5/32"    | 90H111002<br>90H010003 |  |  |

| COLOR:                                                              |   |
|---------------------------------------------------------------------|---|
| CORNER GUARD:                                                       |   |
| COLOR TO BE SELECTED FROM ONE OF CS STANDARD COLORS.                |   |
| RETAINER:                                                           | _ |
| AVAILABLE WITH EITHER REGRIND OR ALUMINUM RETAINER. PLEASE SPECIFY. |   |