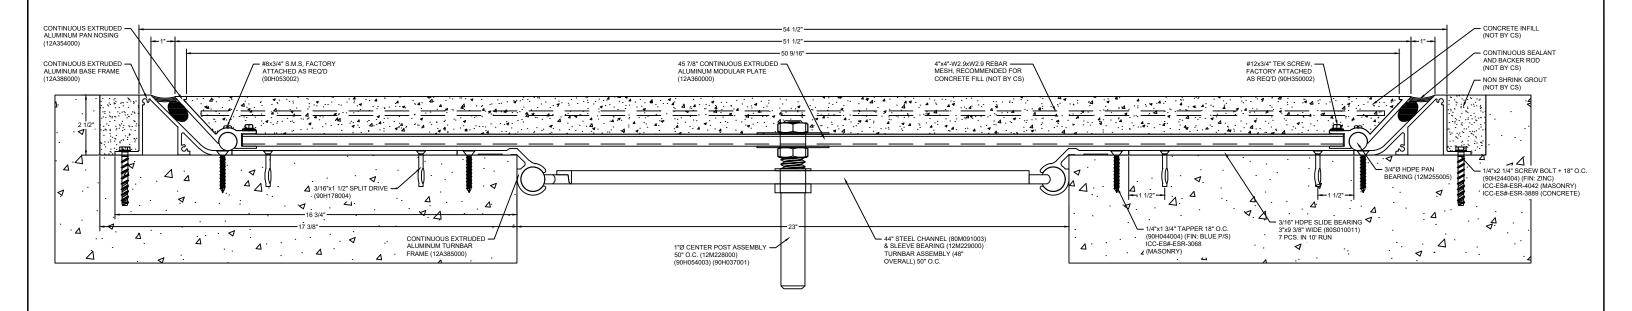

## Model: SSR-2346

| Construction Specialties <sup>®</sup>                                                                       | © Copyright 2018 Construction Specialties, Inc. | PROJECT:  |
|-------------------------------------------------------------------------------------------------------------|-------------------------------------------------|-----------|
| www.c-sgroup.com<br>6696 Route 405 Highway, Muncy, PA 17756                                                 |                                                 | CUSTOMER: |
| Phone: (800) 233-8493 / Fax: (570) 546-8022                                                                 |                                                 | LOCATION: |
| 895 Lakefront Promenade, Mississauga, Ontario L5E 2C2 Canada<br>Phone: (888) 895-8955 / Fax: (905) 274-6241 |                                                 | DRAWN BY: |

**CS** 

| SCALE: NTS |
|------------|
| DATE:      |
| JOB NO.:   |
| SHEET NO.: |