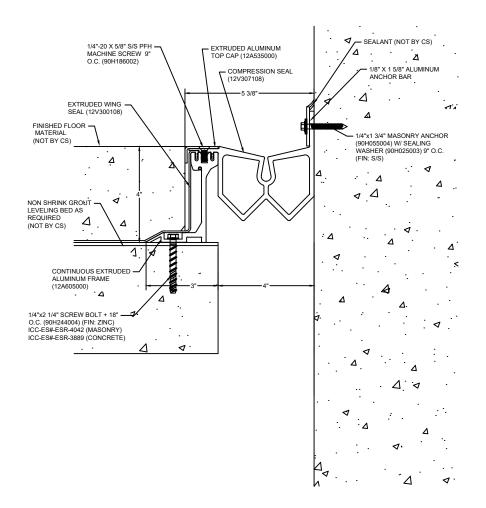

## Model: PDAW-400X4

| Construction Specialties                                                                                    | © Copyright 2016 Construction Specialties, Inc. | PROJECT:  | SCALE: NTS |
|-------------------------------------------------------------------------------------------------------------|-------------------------------------------------|-----------|------------|
| www.c-sgroup.com                                                                                            |                                                 |           | DATE:      |
| Phone: (800) 233-8493 / Fax: (570) 546-8022                                                                 |                                                 | LOCATION: | JOB NO.:   |
| 895 Lakefront Promenade, Mississauga, Ontario L5E 2C2 Canada<br>Phone: (888) 895-8955 / Fax: (905) 274-6241 |                                                 | DRAWN BY: | SHEET NO.: |