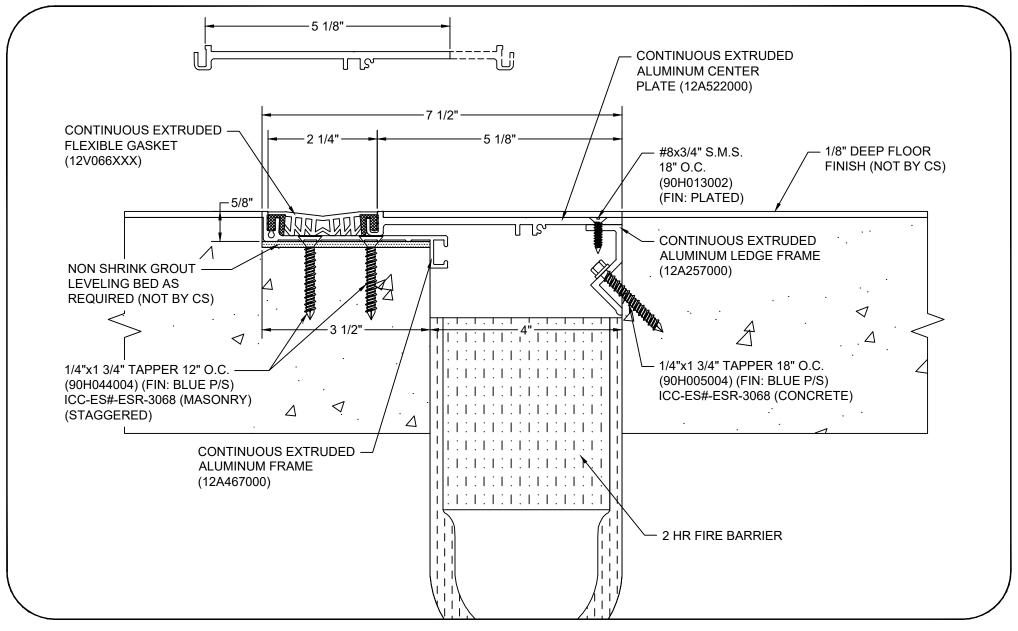

## Model: GTRM-400 W/ FB

| Construction Specialties  www.c-sgroup.com  6696 Route 405 Highway, Muncy, PA 17756                         | © Copyright 2018 Construction Specialties, Inc. | PROJECT:  | SCALE: NTS |
|-------------------------------------------------------------------------------------------------------------|-------------------------------------------------|-----------|------------|
|                                                                                                             |                                                 |           | DATE:      |
| Phone: (800) 233-8493 / Fax: (570) 546-8022                                                                 |                                                 |           | JOB NO.:   |
| 895 Lakefront Promenade, Mississauga, Ontario L5E 2C2 Canada<br>Phone: (888) 895-8955 / Fax: (905) 274-6241 |                                                 | DRAWN BY: | SHEET NO.: |