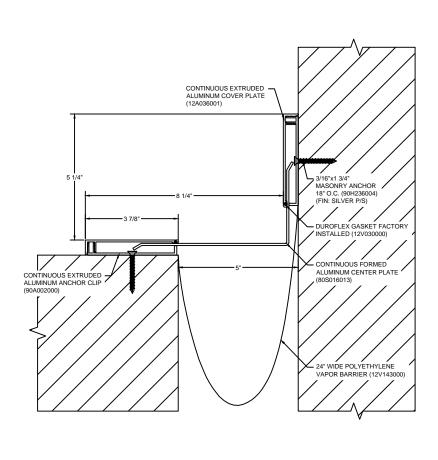

## Model: AFWC-500X



## $\underset{\underline{\text{www.c-sgroup.com}}}{\text{Construction Specialties}}$

6696 Route 405 Highway, Muncy, PA 17756 Phone: (800) 233-8493 / Fax: (570) 546-8022

Phone: (888) 895-8955 / Fax: (905) 274-6241



This document is the property of Construction Specialties, Inc. and contains confidential proprietary information that is not to be disclosed to third parties and is not to be used without approval in writing from Construction Specialties, Inc.

**DISCLAIMER:** 

| PROJECT:  | <b>SCALE</b> : 3" = 1'-0" |
|-----------|---------------------------|
| CUSTOMER: | DATE:                     |
| LOCATION: | JOB NO.:                  |
| DRAWN BY: | SHEET NO.:                |

E:\Master Files\00-Test\AFWC5X.dwg, 11/12/2014 2:37 PM, Matt Owens