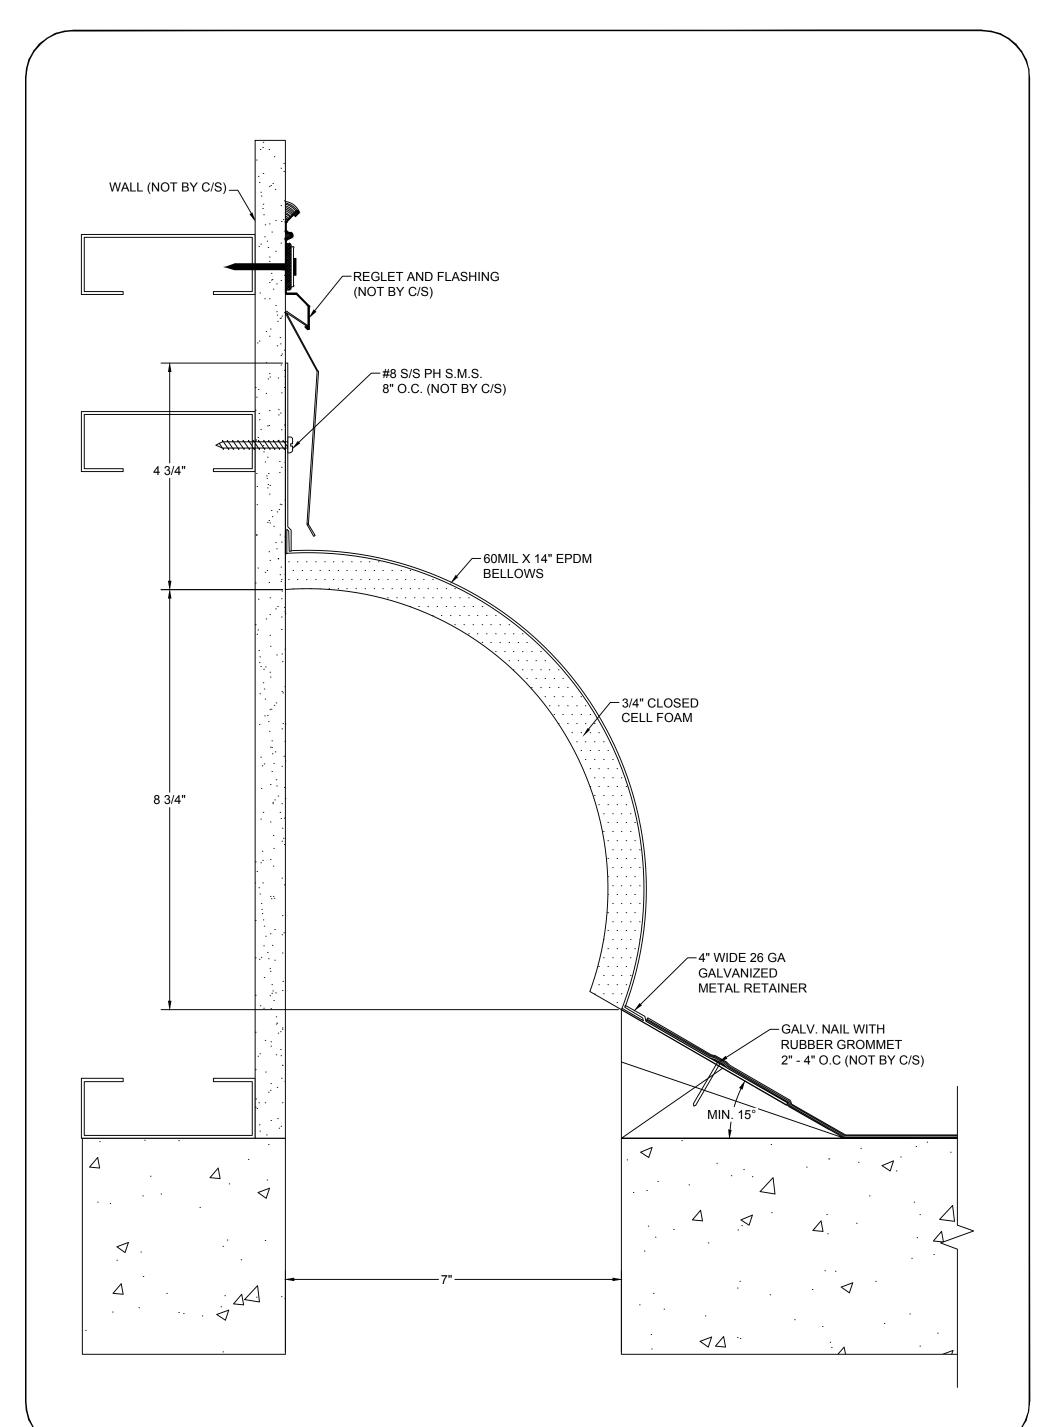

## Model: BRJW-700 EJ

|                                                                                                           |                       | DISCLAIMER:                                                                                                                                                                                                                                                   | PROJECT:  | <b>SCALE:</b> 1:2 |
|-----------------------------------------------------------------------------------------------------------|-----------------------|---------------------------------------------------------------------------------------------------------------------------------------------------------------------------------------------------------------------------------------------------------------|-----------|-------------------|
|                                                                                                           | · . 20 - 20 - 20 - 20 | This document is the property of Construction Specialties, Inc. and<br>contains confidential proprietary information that is not to be<br>disclosed to third parties and is not to be used without approval in<br>writing from Construction Specialties, Inc. | CUSTOMER: | DATE:             |
| Phone: (800) 233-8493 / Fax: (570) 546-8022                                                               |                       |                                                                                                                                                                                                                                                               | LOCATION: | JOB NO.:          |
| 895 Lakefront Promenade, Mississauga, Ontario L5E 2C2 Cana<br>Phone: (888) 895-8955 / Fax: (905) 274-6241 | nada                  |                                                                                                                                                                                                                                                               | DRAWN BY: | SHEET NO.:        |