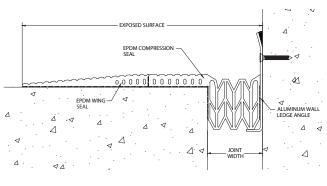

## **Edge Sealant**

- Tack free time 35 minutes, ASTM C679
- Hardness 30 Shore A, ASTM C661

| MODEL       | JOINT WIDTH   | MINIMUM<br>OPENING | MAXIMUM<br>OPENING | EXPOSED<br>SURFACE | BLOCKOUT WIDTH | BLOCKOUT<br>HEIGHT |
|-------------|---------------|--------------------|--------------------|--------------------|----------------|--------------------|
| ZBSM-100    | 1.00" (25mm)  | 0.50" (13mm)       | 1.50" (38mm)       | 21.25" (540mm)     | N/A            | N/A                |
| ZBSM-200    | 2.00" (51mm)  | 1.00" (25mm)       | 3.00" (76mm)       | 22.25" (565mm)     | N/A            | N/A                |
| ZBSM-300    | 3.00" (76mm)  | 1.50" (38mm)       | 4.50" (114mm)      | 23.25" (591mm)     | N/A            | N/A                |
| ZBSM-400    | 4.00" (102mm) | 2.00" (51mm)       | 6.00" (152mm)      | 24.25" (616mm)     | N/A            | N/A                |
| ZBSM-100ALT | 1.00" (25mm)  | 0.50" (13mm)       | 1.50" (38mm)       | 11.13" (283mm)     | N/A            | N/A                |
| ZBSM-200ALT | 2.00" (51mm)  | 1.00" (25mm)       | 3.00" (76mm)       | 12.13" (308mm)     | N/A            | N/A                |
| ZBSM-300ALT | 3.00" (76mm)  | 1.50" (38mm)       | 4.50" (114mm)      | 13.13" (333mm)     | N/A            | N/A                |
| ZBSM-400ALT | 4.00" (102mm) | 2.00" (51mm)       | 6.00" (152mm)      | 14.13" (359mm)     | N/A            | N/A                |