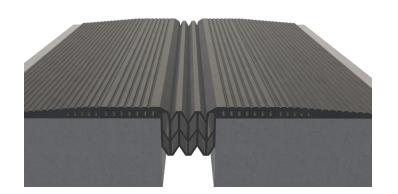

# **ZBSM Series**

## **TECHNICAL DATA:**

## **Load Capacity**

• 3,000 lbs. concentrated load per IBC2009 T1607.1

#### Seal

- Material EPDM
- Color Black
- Durometer 75 Shore A, ASTM D2240

## Ероху

- 2 part
- Gel Time 35 minutes, ASTM C881
- Bond Strength (2 day cure) 2,500 psi, ASTM C882
- Bond Strength (14 day cure) 4,000 psi, ASTM C882
- Compressive Modulus 285,100 psi, ASTM D695

## **Edge Sealant**

- Tack free time 35 minutes, ASTM C679
- Hardness 30 Shore A, ASTM C661



| MODEL       | JOINT WIDTH   | MINIMUM<br>OPENING | MAXIMUM<br>OPENING | EXPOSED<br>SURFACE | BLOCKOUT WIDTH | BLOCKOUT<br>HEIGHT |
|-------------|---------------|--------------------|--------------------|--------------------|----------------|--------------------|
| ZBSM-100    | 1.00" (25mm)  | 0.50" (13mm)       | 1.50" (38mm)       | 21.25" (540mm)     | N/A            | N/A                |
| ZBSM-200    | 2.00" (51mm)  | 1.00" (25mm)       | 3.00" (76mm)       | 22.25" (565mm)     | N/A            | N/A                |
| ZBSM-300    | 3.00" (76mm)  | 1.50" (38mm)       | 4.50" (114mm)      | 23.25" (591mm)     | N/A            | N/A                |
| ZBSM-400    | 4.00" (102mm) | 2.00" (51mm)       | 6.00" (152mm)      | 24.25" (616mm)     | N/A            | N/A                |