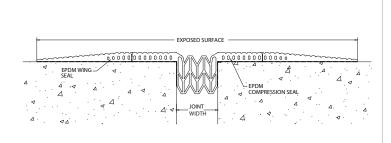

## **Edge Sealant**

- Tack free time 35 minutes, ASTM C679
- Hardness 30 Shore A, ASTM C661

| MODEL       | JOINT WIDTH   | MINIMUM<br>OPENING | MAXIMUM<br>OPENING | EXPOSED<br>SURFACE | BLOCKOUT WIDTH | BLOCKOUT<br>HEIGHT |
|-------------|---------------|--------------------|--------------------|--------------------|----------------|--------------------|
| ZBSM-100    | 1.00" (25mm)  | 0.50" (13mm)       | 1.50" (38mm)       | 21.25" (540mm)     | N/A            | N/A                |
| ZBSM-200    | 2.00" (51mm)  | 1.00" (25mm)       | 3.00" (76mm)       | 22.25" (565mm)     | N/A            | N/A                |
| ZBSM-300    | 3.00" (76mm)  | 1.50" (38mm)       | 4.50" (114mm)      | 23.25" (591mm)     | N/A            | N/A                |
| ZBSM-400    | 4.00" (102mm) | 2.00" (51mm)       | 6.00" (152mm)      | 24.25" (616mm)     | N/A            | N/A                |
| ZBSM-100ALT | 1.00" (25mm)  | 0.50" (13mm)       | 1.50" (38mm)       | 11.13" (283mm)     | N/A            | N/A                |
| ZBSM-200ALT | 2.00" (51mm)  | 1.00" (25mm)       | 3.00" (76mm)       | 12.13" (308mm)     | N/A            | N/A                |
| ZBSM-300ALT | 3.00" (76mm)  | 1.50" (38mm)       | 4.50" (114mm)      | 13.13" (333mm)     | N/A            | N/A                |
| ZBSM-400ALT | 4.00" (102mm) | 2.00" (51mm)       | 6.00" (152mm)      | 14.13" (359mm)     | N/A            | N/A                |