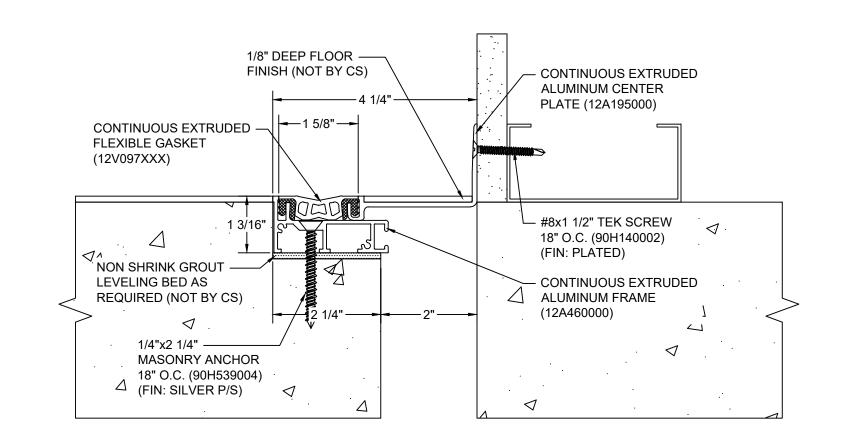

## Model: DGTRW-200

| Construction Specialties<br><u>www.c-sgroup.com</u><br>6696 Route 405 Highway, Muncy, PA 17756<br>Phone: (800) 233-8493 / Fax: (570) 546-8022<br>895 Lakefront Promenade, Mississauga, Ontario L5E 2C2 Canada<br>Phone: (888) 895-8955 / Fax: (905) 274-6241 | © Copyright 2018 Construction Specialties, Inc. | PROJECT:  | SCALE: NTS |
|--------------------------------------------------------------------------------------------------------------------------------------------------------------------------------------------------------------------------------------------------------------|-------------------------------------------------|-----------|------------|
|