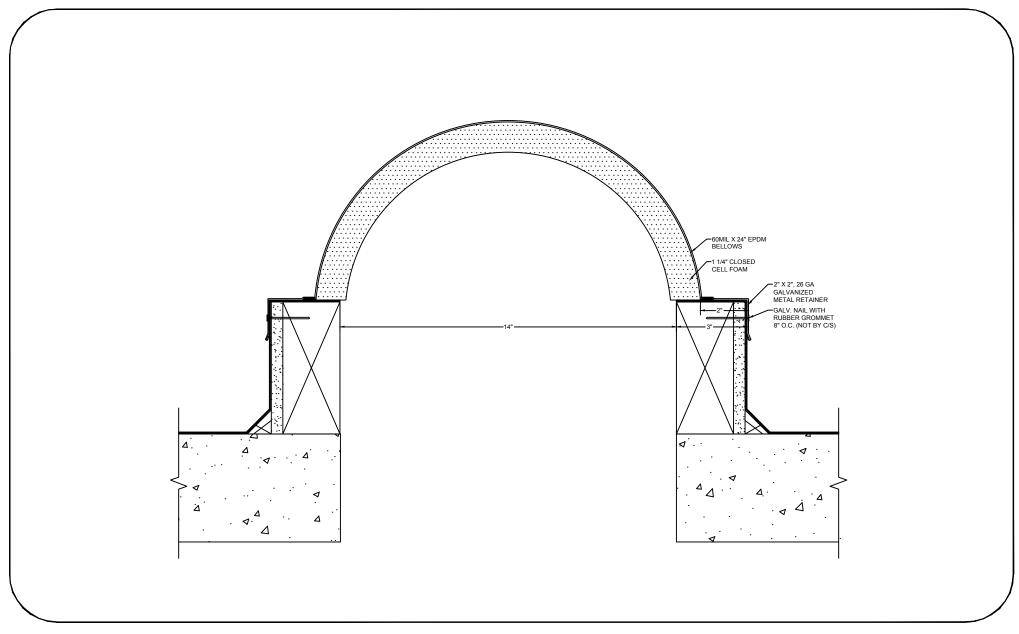

## Model: BRJ-1400 CF

| PROJECT:  | <b>SCALE</b> : 3" = 1'-0" |
|-----------|---------------------------|
| CUSTOMER: | DATE:                     |
| LOCATION: | JOB NO.:                  |
| DRAWN BY: | SHEET NO.:                |