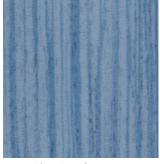

## Acrovyn® Strata

From left: Silver Gray, Ash Blonde, Strawberry Chiffon, & Blue Rasberry

Acrovyn® Strata can be whatever you want it to be—a woodgrain, a stone, or an abstract. This amorphic pattern appears organic but has a modern feel, and it blends well in any environment. Plus, it's now available with up to 50% post-consumer recycled content. Offering neutrals that imply wood and stone as well as a range of fun colors, these designs can be cross coordinated with themselves, Acrovyn by Design® patterns, or solid Acrovyn colors. To enhance the pattern's striation and add visual interest, opt for the microtexture.

## Acrovyn® Strata

1740 Silver Gray

1741 Strawberry Chiffon

1742 Blue Raspberry

1743 Honeydew Melon