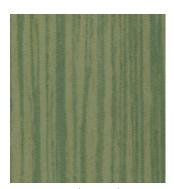

## Acrovyn® Strata

From left: Silver Gray, Ash Blonde, Strawberry Chiffon, & Blue Rasberry

Acrovyn® Strata can be whatever you want it to be—a woodgrain, a stone, or an abstract. This amorphic pattern appears organic but has a modern feel, and it blends well in any environment. Plus, it's now available with up to 50% post-consumer recycled content. Offering neutrals that imply wood and stone as well as a range of fun colors, these designs can be cross coordinated with themselves, Acrovyn by Design® patterns, or solid Acrovyn colors. To enhance the pattern's striation and add visual interest, opt for the microtexture.

## Acrovyn® Strata

1740 Silver Gray

1741 Strawberry Chiffon

1742 Blue Raspberry

1743 Honeydew Melon