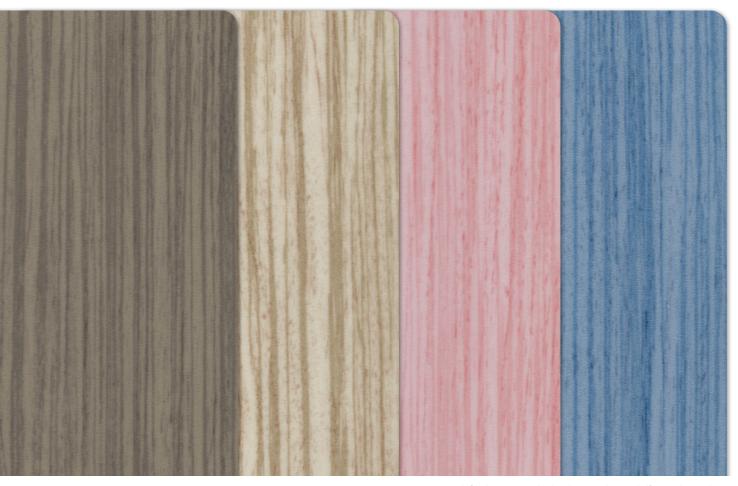

## Acrovyn® Strata

From left: Silver Gray, Ash Blonde, Strawberry Chiffon, & Blue Rasberry

Acrovyn® Strata can be whatever you want it to be—a woodgrain, a stone, or an abstract. This amorphic pattern appears organic but has a modern feel, and it blends well in any environment. Plus, it's now available with up to 50% post-consumer recycled content. Offering neutrals that imply wood and stone as well as a range of fun colors, these designs can be cross coordinated with themselves, Acrovyn by Design® patterns, or solid Acrovyn colors. To enhance the pattern's striation and add visual interest, opt for the microtexture.