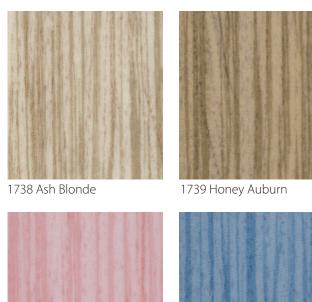

## **Product Availability** ( Available in Post-Consumer Recycled Content)

|                         | SHEET* | OPTIONAL SHEET TEXTURES | OPTIONAL SHEET MICROTEXTURES | WALL<br>PANELS | DOORS | DOOR<br>EDGES | CORNER<br>GUARDS | HANDRAILS | CRASH<br>RAILS | DIMENSIONAL MOLDINGS |
|-------------------------|--------|-------------------------|------------------------------|----------------|-------|---------------|------------------|-----------|----------------|----------------------|
| 1738 Ash Blonde         | 0      | 0                       | 0                            | 0              | 0     | •             |                  |           |                | 0                    |
| 1739 Honey Auburn       | 0      | 0                       | 0                            | 0              | 0     | •             |                  |           |                | 0                    |
| 1740 Silver Gray        | 0      | 0                       | 0                            | 0              | 0     | •             |                  |           |                | 0                    |
| 1741 Strawberry Chiffon | 0      | 0                       | 0                            | 0              | 0     | •             |                  |           |                | 0                    |
| 1742 Blue Raspberry     | 0      | 0                       | 0                            | 0              | 0     | •             |                  |           |                | 0                    |
| 1743 Honeydew Melon     | 0      | 0                       | 0                            | 0              | 0     | •             |                  |           |                | 0                    |