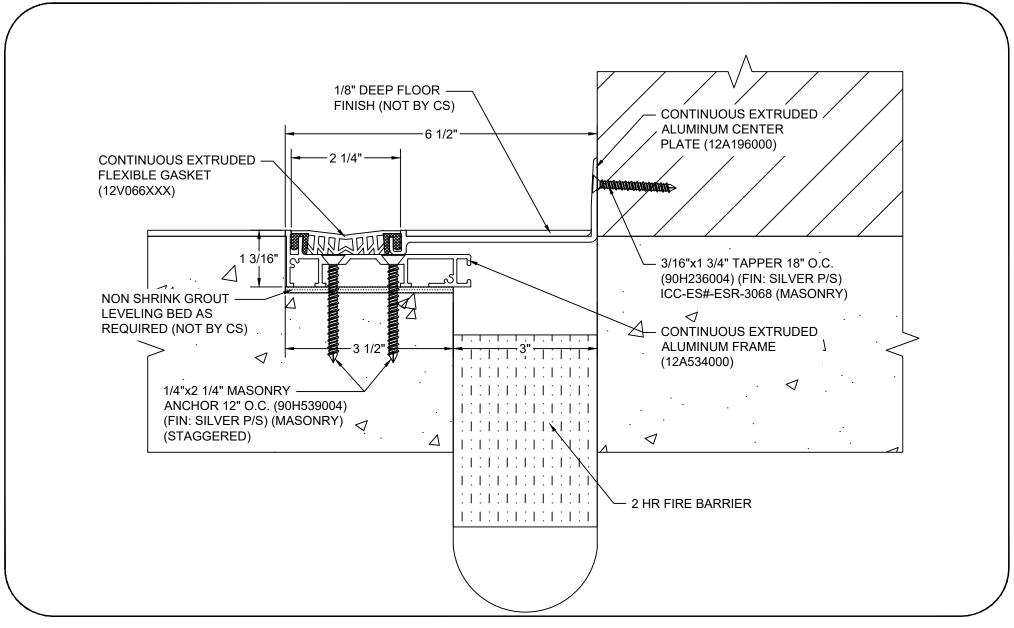

## Model: DGTRW-300 W/ FB

| Construction Specialties  www.c-sgroup.com  6696 Route 405 Highway, Muncy, PA 17756                         | © Copyright 2018 Construction Specialties, Inc. | PROJECT:  | SCALE: NTS |
|-------------------------------------------------------------------------------------------------------------|-------------------------------------------------|-----------|------------|
|                                                                                                             |                                                 |           | DATE:      |
| Phone: (800) 233-8493 / Fax: (570) 546-8022                                                                 |                                                 | LOCATION: | JOB NO.:   |
| 895 Lakefront Promenade, Mississauga, Ontario L5E 2C2 Canada<br>Phone: (888) 895-8955 / Fax: (905) 274-6241 |                                                 | DRAWN BY: | SHEET NO.: |