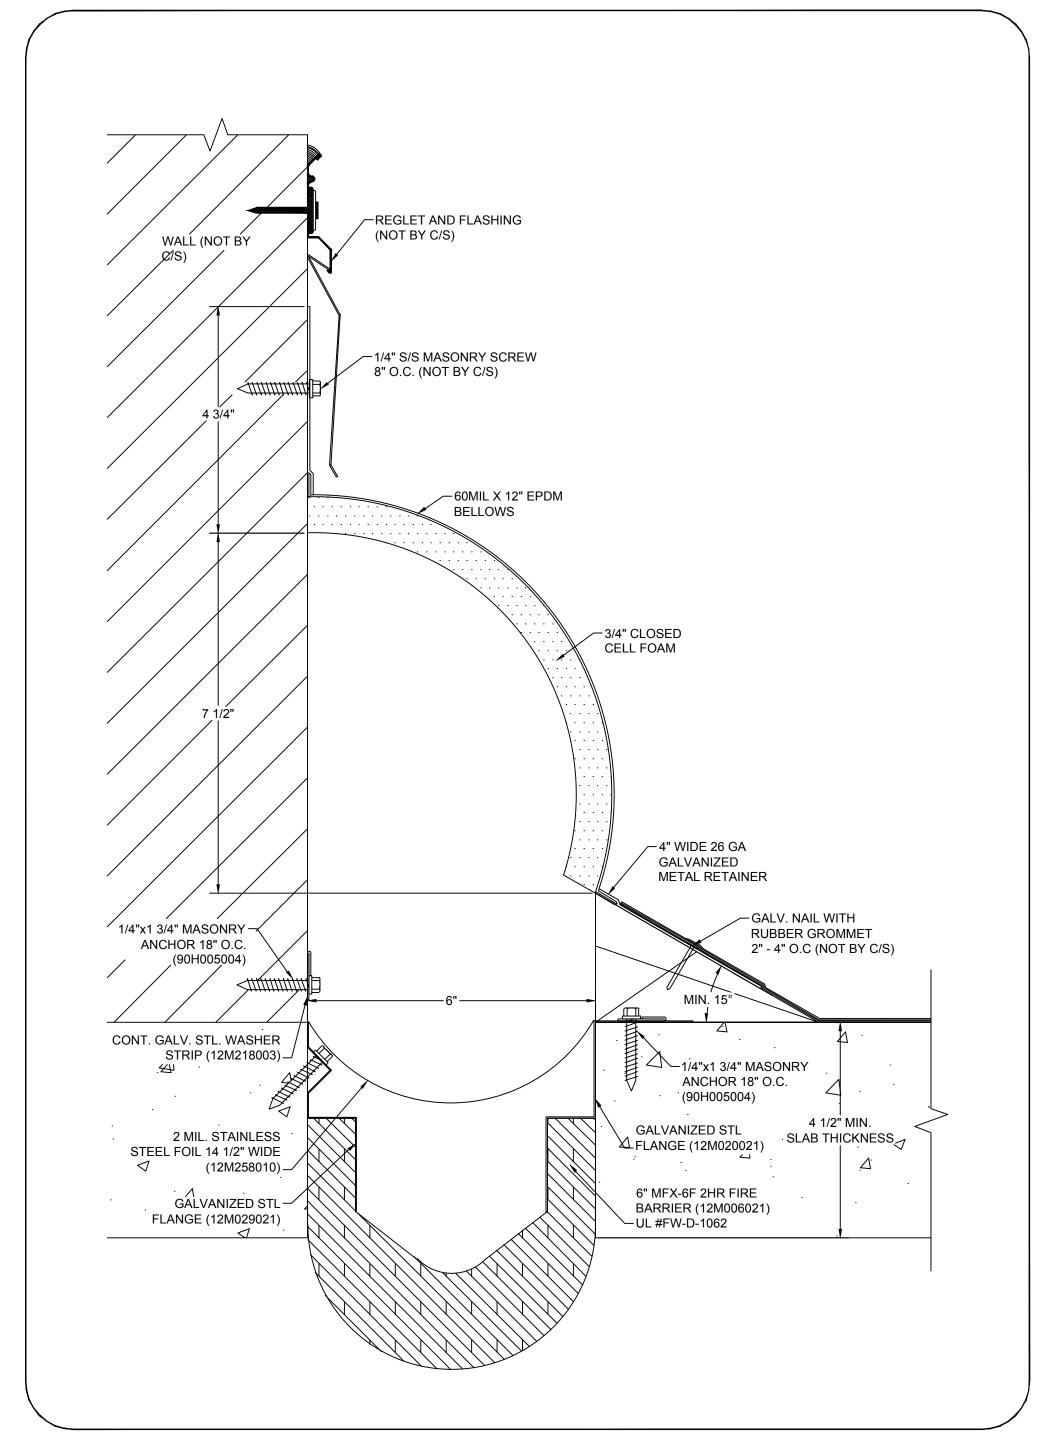

## Model: BRJW-600 W/ FB

|                                                                                                             | DISCLAIMER:                                                                                                                         | PROJECT:  | <b>SCALE:</b> 1:2 |
|-------------------------------------------------------------------------------------------------------------|-------------------------------------------------------------------------------------------------------------------------------------|-----------|-------------------|
|                                                                                                             | This document is the property of Construction Specialties, Inc. and contains confidential proprietary information that is not to be | CUSTOMER: | DATE:             |
| 6696 Route 405 Highway, Muncy, PA 17756<br>Phone: (800) 233-8493 / Fax: (570) 546-8022                      | disclosed to third parties and is not to be used without approval in writing from Construction Specialties, Inc.                    | LOCATION: | JOB NO.:          |
| 895 Lakefront Promenade, Mississauga, Ontario L5E 2C2 Canada<br>Phone: (888) 895-8955 / Fax: (905) 274-6241 |                                                                                                                                     | DRAWN BY: | SHEET NO.:        |