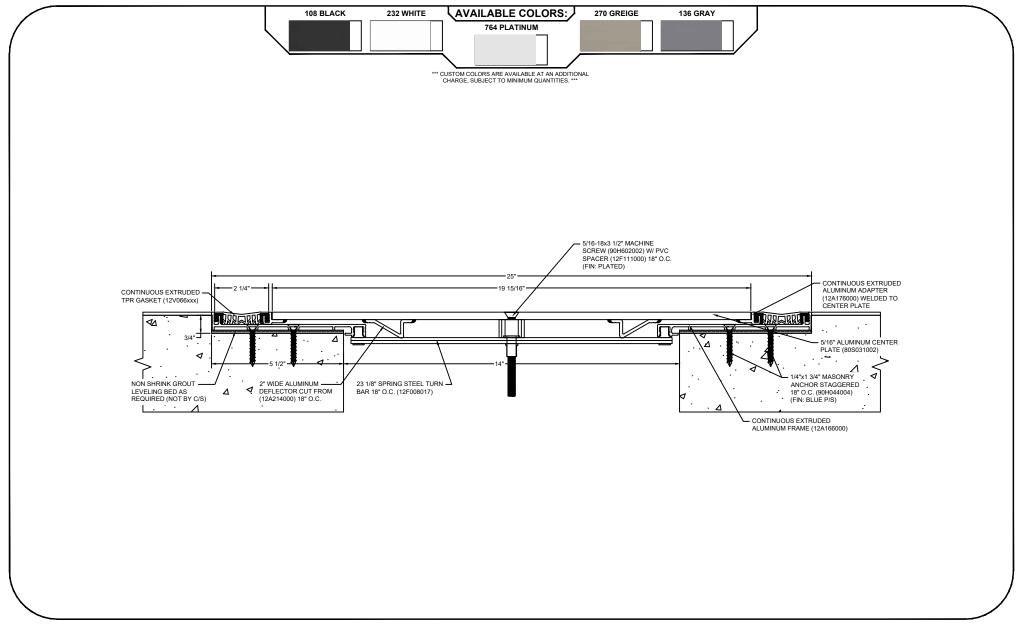

## Model: SGP-1400

| CS    | Construction Specialties® www.c-sgroup.com           |
|-------|------------------------------------------------------|
|       | 6696 Route 405 Highway, Muncy, PA 17756              |
|       | Phone: (800) 233-8493 / Fax: (570) 546-8022          |
| 895 L | akefront Promenade, Mississauga, Ontario L5E 2C2 Can |

| 95 Lakefront Promenade, Mississauga, Ontario L5E 2C2 Canada |  |
|-------------------------------------------------------------|--|
|                                                             |  |
| Phone: (888) 895-8955 / Fax: (905) 274-6241                 |  |

| © Copyright 2018 Construction Specialties, Inc. | PROJECT:  | SCALE: NTS |
|-------------------------------------------------|-----------|------------|
|