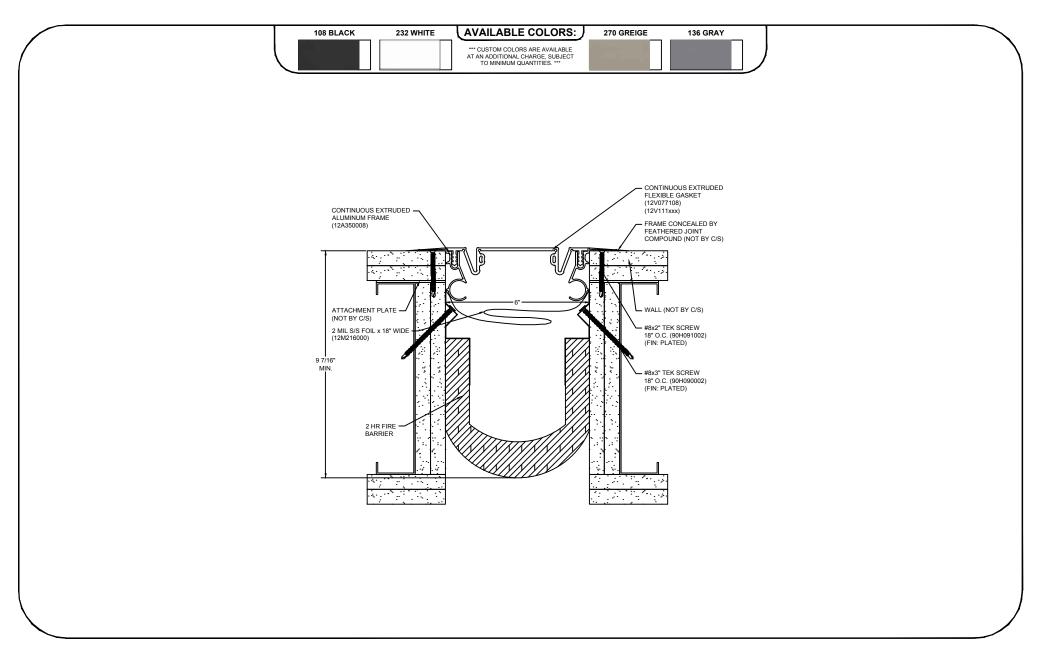

## Model: FWF-600 W/ FB



## Construction Specialties www.c-sgroup.com

6696 Route 405 Highway, Muncy, PA 17756 Phone: (800) 233-8493 / Fax: (570) 546-8022



## DISCLAIMER:

This document is the property of Construction Specialties, Inc. and contains confidential proprietary information that is not to be disclosed to third parties and is not to be used without approval in

| ti | PROJECT:  | <b>SCALE</b> : 3" = 1'-0" |
|----|-----------|---------------------------|
|    | CUSTOMER: | DATE:                     |
|    | LOCATION: | JOB NO.:                  |
|    | DRAWN BY: | SHEET NO.:                |

895 Lakefront Promenade, Mississauga, Ontario L5E 2C2 Canada Phone: (888) 895-8955 / Fax: (905) 274-6241