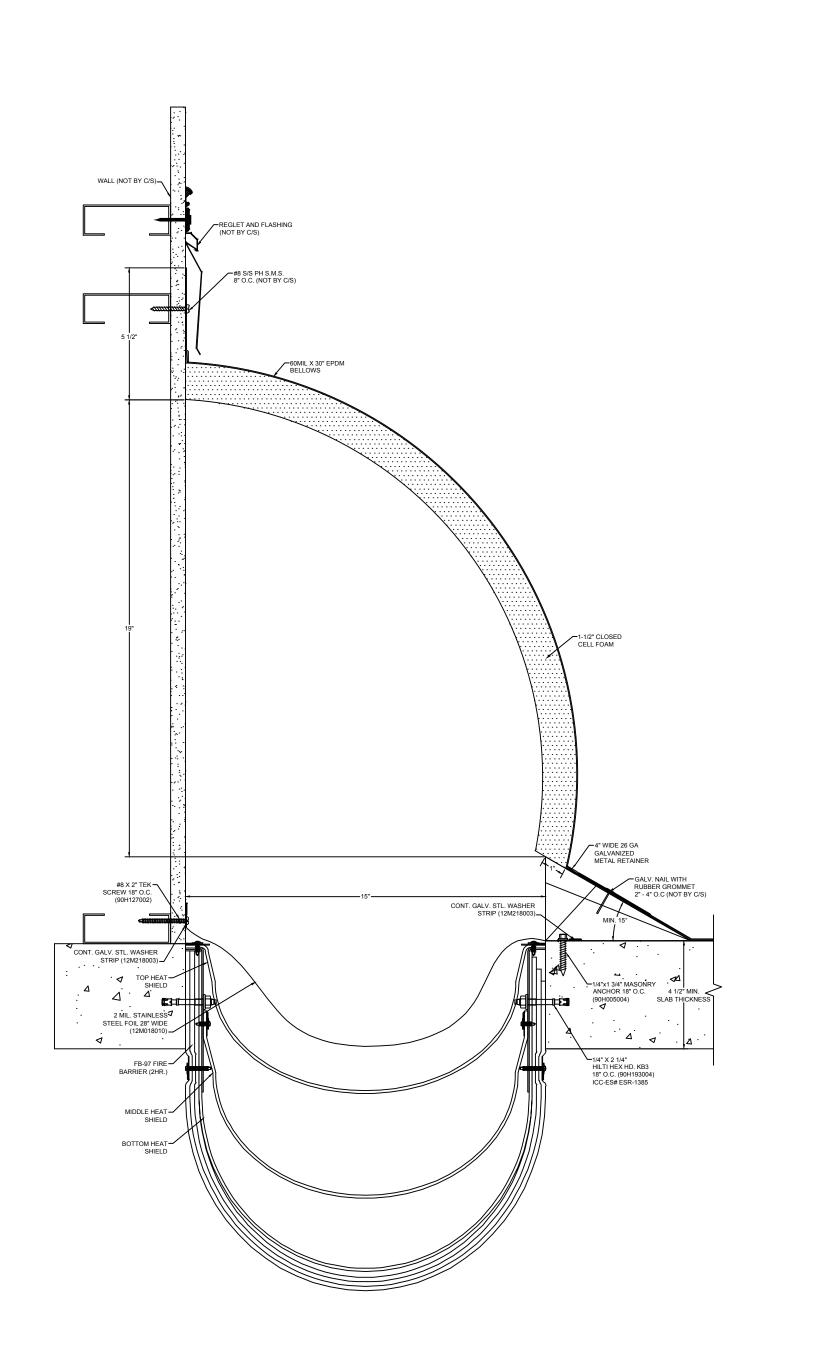

## Model: BRJW-1500 EJ W/ FB

| Construction Specialties                                                                                    | DISCLAIMER:                                                                                                                                                                                                                                                   | PROJECT:  | <b>SCALE</b> : 3" = 1'-0" |
|-------------------------------------------------------------------------------------------------------------|---------------------------------------------------------------------------------------------------------------------------------------------------------------------------------------------------------------------------------------------------------------|-----------|---------------------------|
|                                                                                                             | This document is the property of Construction Specialties, Inc. and<br>contains confidential proprietary information that is not to be<br>disclosed to third parties and is not to be used without approval in<br>writing from Construction Specialties, Inc. | CUSTOMER: | DATE:                     |
| 6696 Route 405 Highway, Muncy, PA 17756<br>Phone: (800) 233-8493 / Fax: (570) 546-8022                      |                                                                                                                                                                                                                                                               | LOCATION: | JOB NO.:                  |
| 895 Lakefront Promenade, Mississauga, Ontario L5E 2C2 Canada<br>Phone: (888) 895-8955 / Fax: (905) 274-6241 |                                                                                                                                                                                                                                                               | DRAWN BY: | SHEET NO.:                |