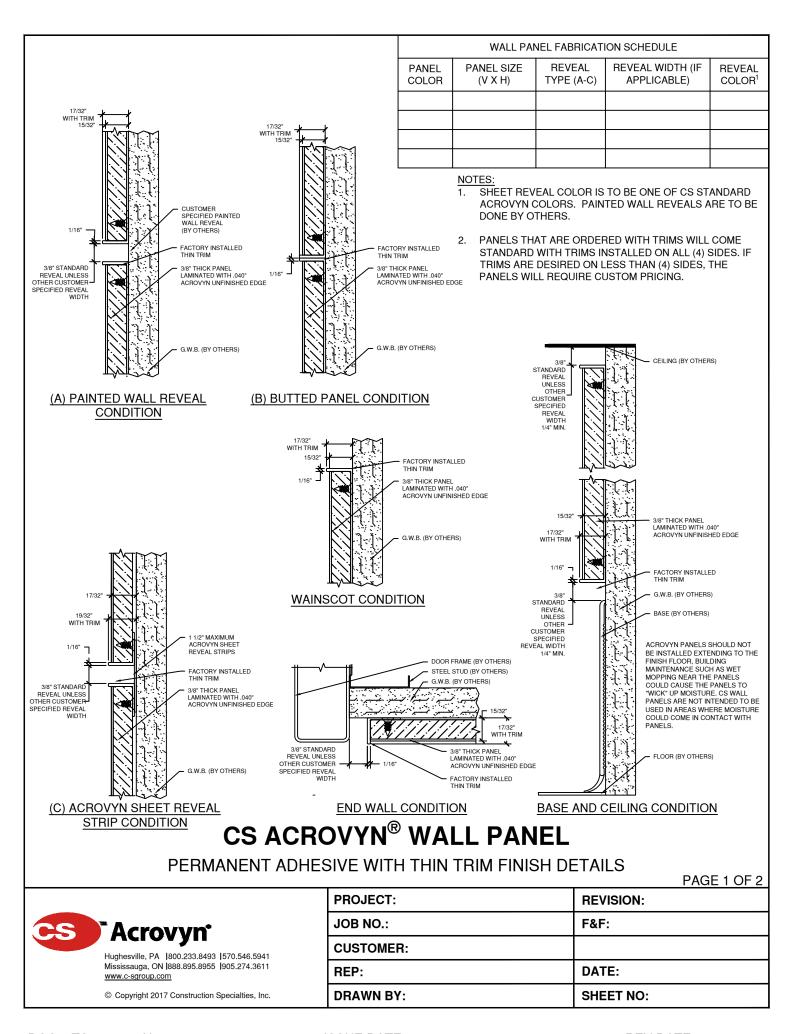

DOC#: TS-930-812N ISSUE DATE: 01/11/16 REV DATE: 11/03/17



## CS ACROVYN® WALL PANEL

PERMANENT ADHESIVE WITH THIN TRIM FINISH DETAILS

PAGE 2 OF 2

| Hughesville, PA   800.233.8493   1570.546.5941   Mississauga, ON   888.895.8955   905.274.3611   www.c-sgroup.com | PROJECT:  | REVISION: |
|-------------------------------------------------------------------------------------------------------------------|-----------|-----------|
|                                                                                                                   | JOB NO.:  | F&F:      |
|                                                                                                                   | CUSTOMER: |           |
|