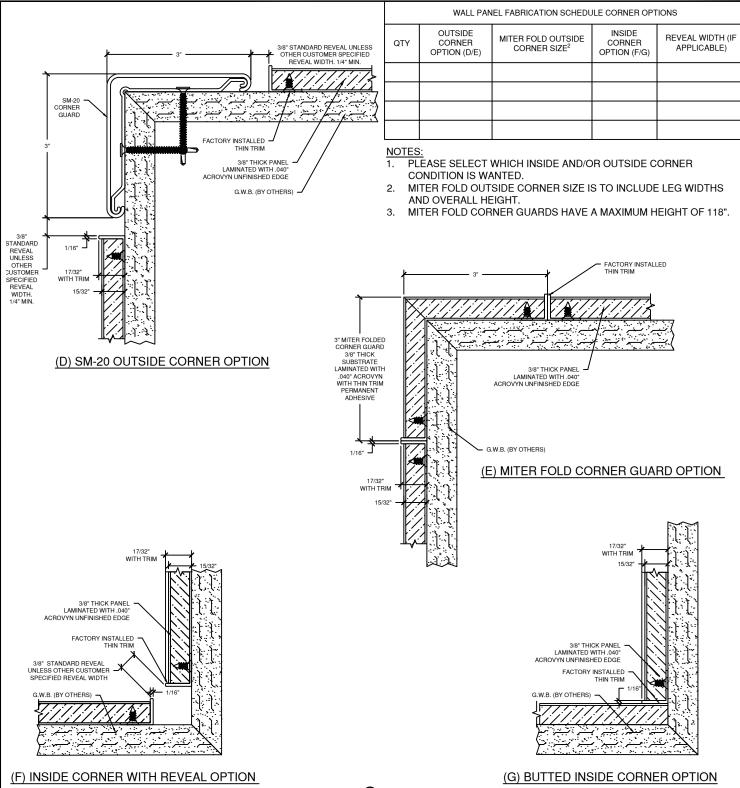

## CS ACROVYN® WALL PANEL

PERMANENT ADHESIVE WITH THIN TRIM FINISH DETAILS

PAGE 2 OF 2

| Hughesville, PA   800.233.8493   1570.546.5941   Mississauga, ON   888.895.8955   905.274.3611   www.c-sgroup.com | PROJECT:  | REVISION: |
|-------------------------------------------------------------------------------------------------------------------|-----------|-----------|
|                                                                                                                   | JOB NO.:  | F&F:      |
|                                                                                                                   | CUSTOMER: |           |
|                                                                                                                   | REP:      | DATE:     |
| © Copyright 2017 Construction Specialties, Inc.                                                                   | DRAWN BY: | SHEET NO: |

DOC#: TS-930-812N ISSUE DATE: 01/11/16 REV DATE: 11/03/17