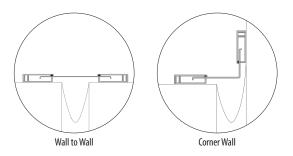

### **Model Details**

| MODEL  | WALL TO WALL | CORNER WALL |
|--------|--------------|-------------|
| AFW-X  | •            |             |
| AFWC-X |              | •           |