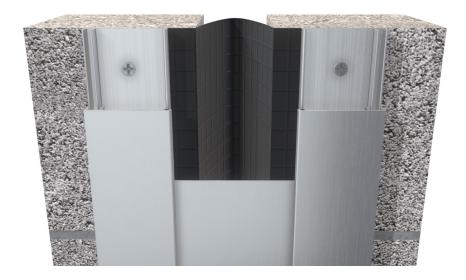

# **AFW-X Series**

Model AFW-X

This flush mounted facade cover system is designed for exterior applications where low maintenance or tamper-resistance is desired. The free-floating aluminum center plate spans the joint and slides between frame assemblies to allow required movement. This cover system can be painted to match surrounding finishes.

## **Advantages**

- Low maintenance
- No exposed fasteners
- Paint to match surrounding finishes
- Installs in a variety of wall construction
- Vapor Barrier included

View 3D Model

#### **Product Details**

- Joint sizes range from 1" to 8" (25.4mm to 203.2mm)
- 10' (304.8cm) stock lengths
- Meets ASTM E1399