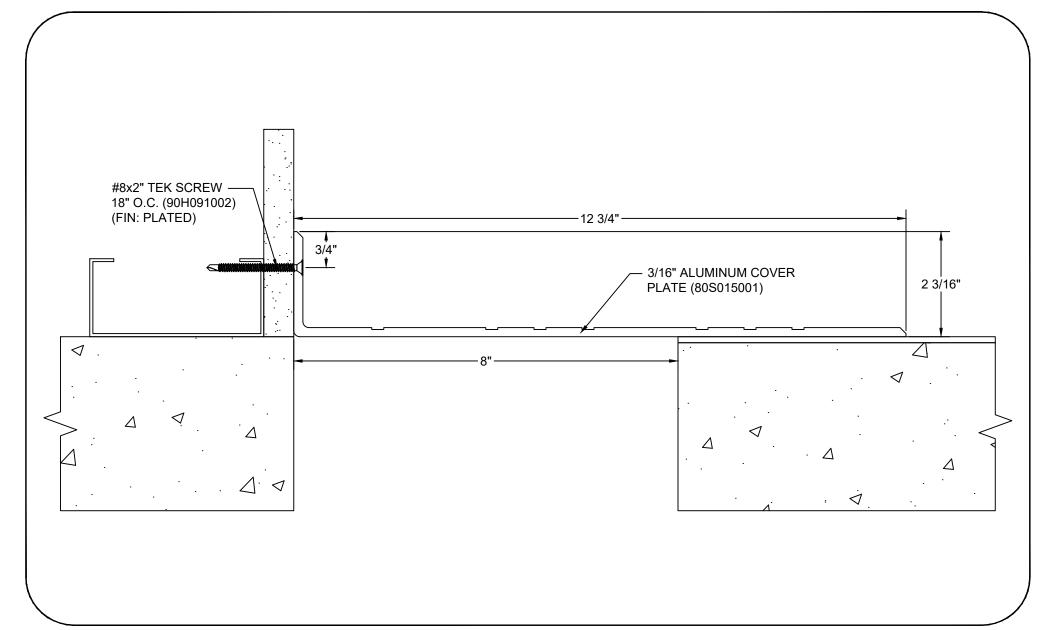

## Model: PCWS2G-800

| Construction Specialties<br><u>www.c-sgroup.com</u><br>6696 Route 405 Highway, Muncy, PA 17756<br>Phone: (800) 233-8493 / Fax: (570) 546-8022<br>895 Lakefront Promenade, Mississauga, Ontario L5E 2C2 Canada<br>Phone: (888) 895-8955 / Fax: (905) 274-6241 | © Copyright 2018 Construction Specialties, Inc. | PROJECT:  | SCALE: NTS |
|--------------------------------------------------------------------------------------------------------------------------------------------------------------------------------------------------------------------------------------------------------------|-------------------------------------------------|-----------|------------|
|