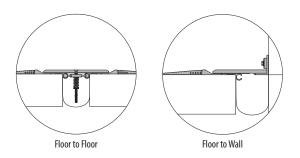

### **Model Details**

| MODEL | FLOOR TO FLOOR | FLOOR TO WALL |
|-------|----------------|---------------|
| SMP   | •              |               |
| SWPW  |                | •             |