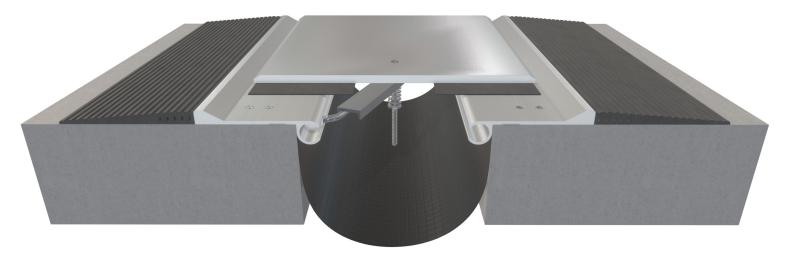

# **SMP Series**

Model SMP

This surface mounted system is specifically designed for parking structure applications and other areas with vehicular access. This model features extruded ADA compliant EPDM elastomeric side nosing and can accommodate both seismic and live load movements.

## **Advantages**

- ADA compliant wings are smooth and quiet
- Great for parking or traffic grade applications
- Vapor barrier included

View 3D Model

#### **Product Details**

- Joint sizes range from 5" 24" (127mm to 609.6mm)
- Vapor barrier standard
- 10' stock lengths
- Meets ASTM E1399

Vapor Barrier

Barrier