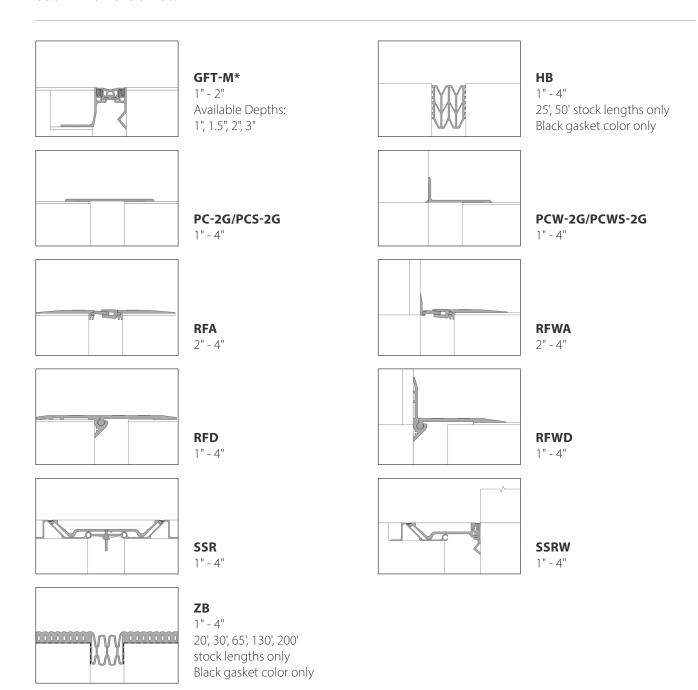

## Floor Joint Systems (continued)

#### 350 LF Max Order Total

<sup>\*</sup>Choose from standard gasket colors on page 1.