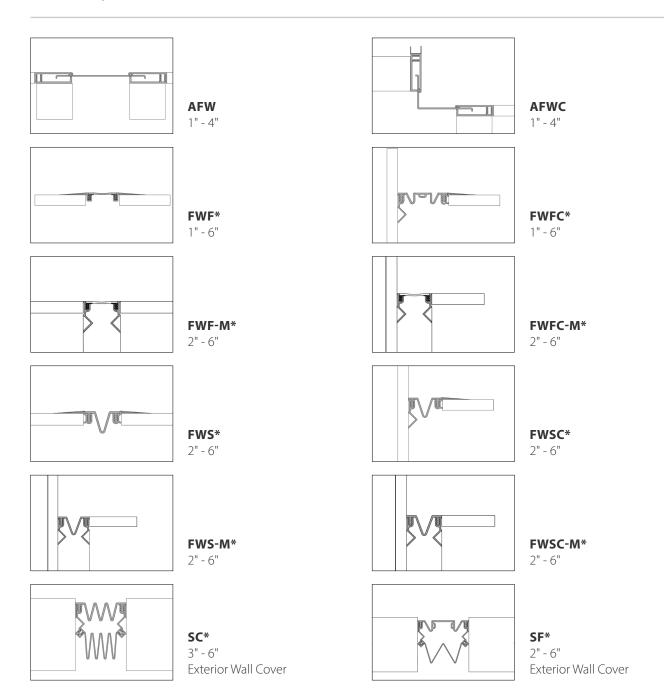

# Wall Joint Systems

### **No Quantity Restrictions**

<sup>\*</sup>Choose from standard gasket colors on page 1.