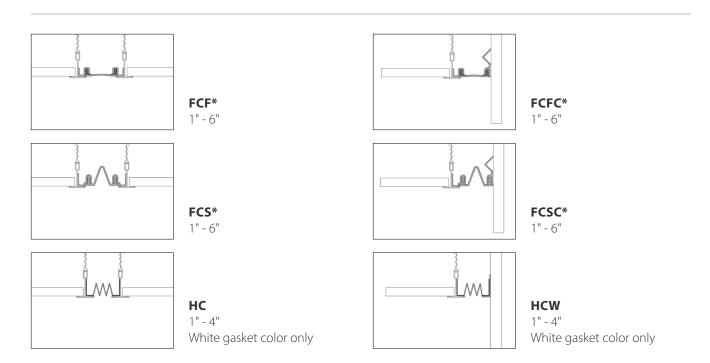

## Ceiling Joint Systems

#### **No Quantity Restrictions**

<sup>\*</sup>Choose from standard gasket colors on page 1.