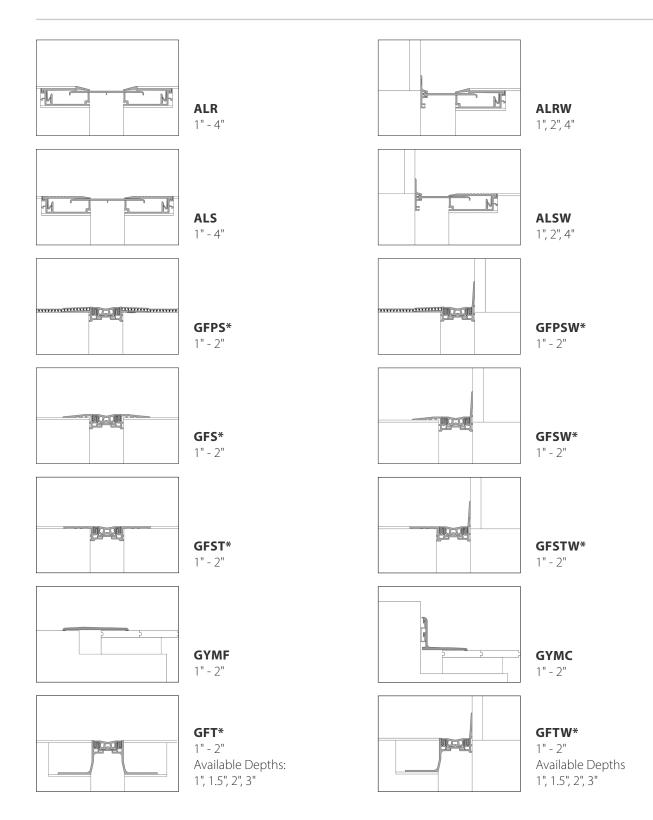

# Floor Joint Systems

#### 350 LF Max Order Total

<sup>\*</sup>Choose from standard gasket colors on page 1.