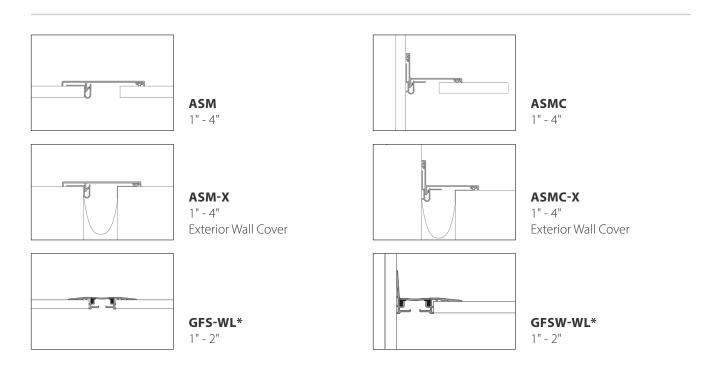

# Wall Joint Systems

### **No Quantity Restrictions**

<sup>\*</sup>Choose from standard gasket colors on page 1.

## Wall Joint Systems

#### 350 LF Max Order Total