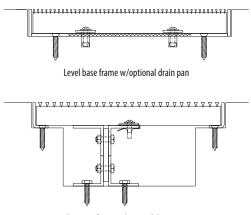

# **Connection Details**

# **Frame Options**

• No Frame

Deep pit frame w/optional drain pan