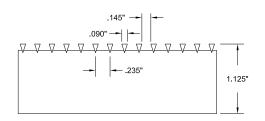

#### **Product Details**

- Product depth:
  - 3/8" (9.5mm)
  - 5/8" (15.9mm)
  - 11/8" (28.6mm)
- Wire:
  - Width: .090" (2.2mm)
  - Spacing: .145" (3.7mm)
  - On-center Spacing: .235" (6mm)
- Alloy options:
  - Type 304
  - Type 316