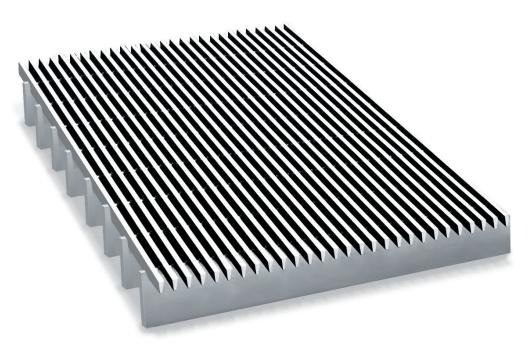

# GridLine® G6

GridLine is a high-end, heavy-duty grid system that protects interior flooring and carpets by trapping incoming dirt and debris from pedestrian shoes. A sustainable option, designers and owners will love the high-tech appearance of the satin finish, and building owners will love the durability of stainless steel combined with easy maintenance.

#### **Advantages**

- Exceptional traction and scraping action
- High-end, high-tech appearance
- Extremely durable
- Easy maintenance
- Sustainable
- Coordinates with surrounding stainless-steel accents