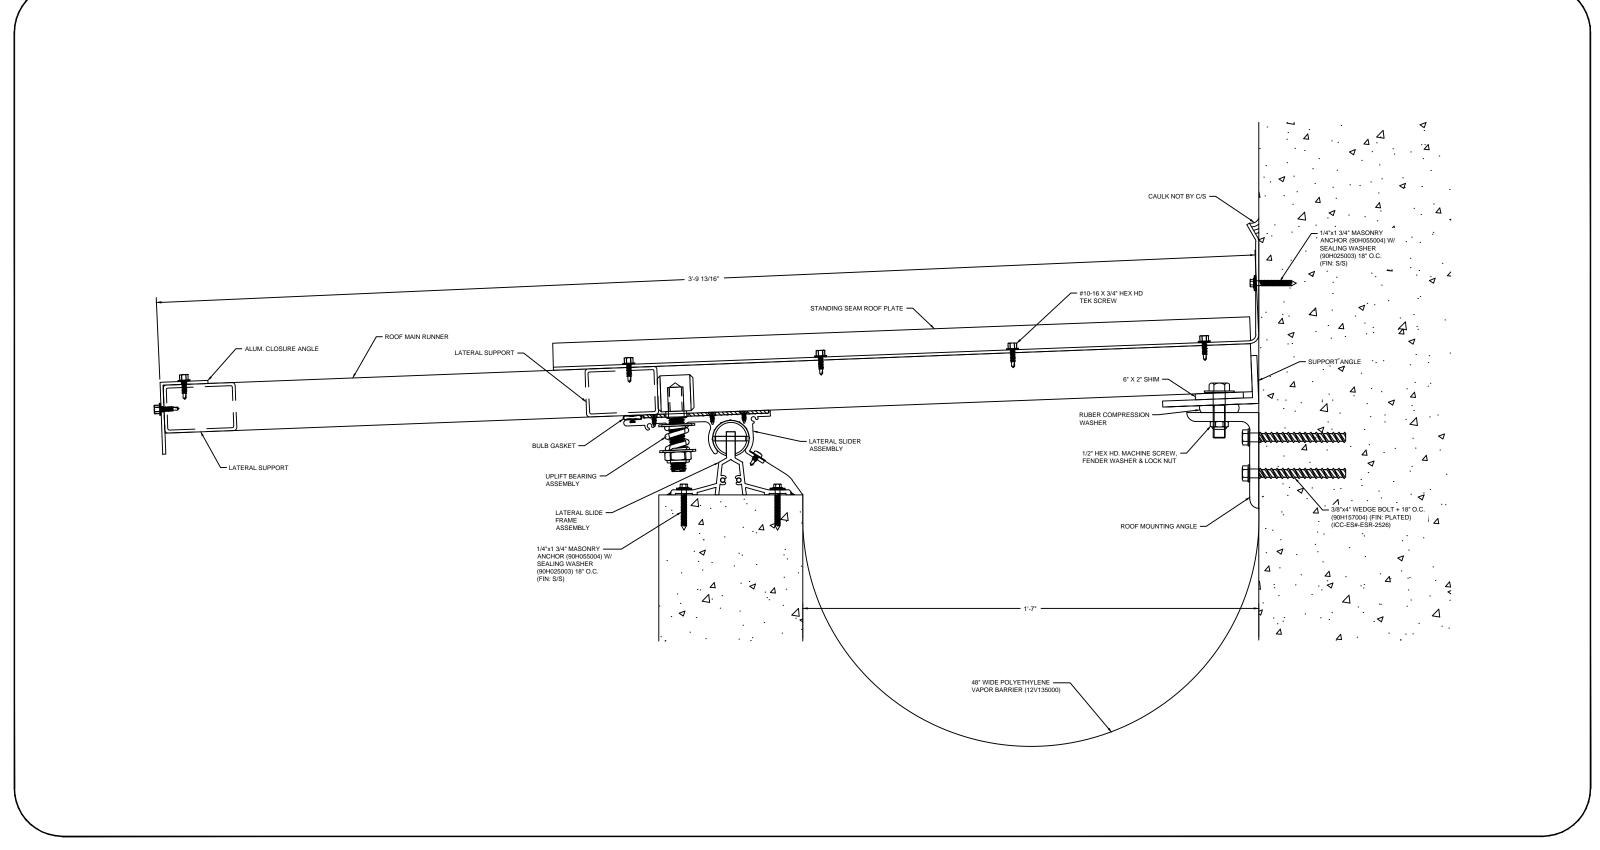

## Model: MARC-1900

| PROJECT:  | <b>SCALE</b> : 3" = 1'-0" |
|-----------|---------------------------|
| CUSTOMER: | DATE:                     |
| LOCATION: | JOB NO.:                  |
| DRAWN BY: | SHEET NO.:                |