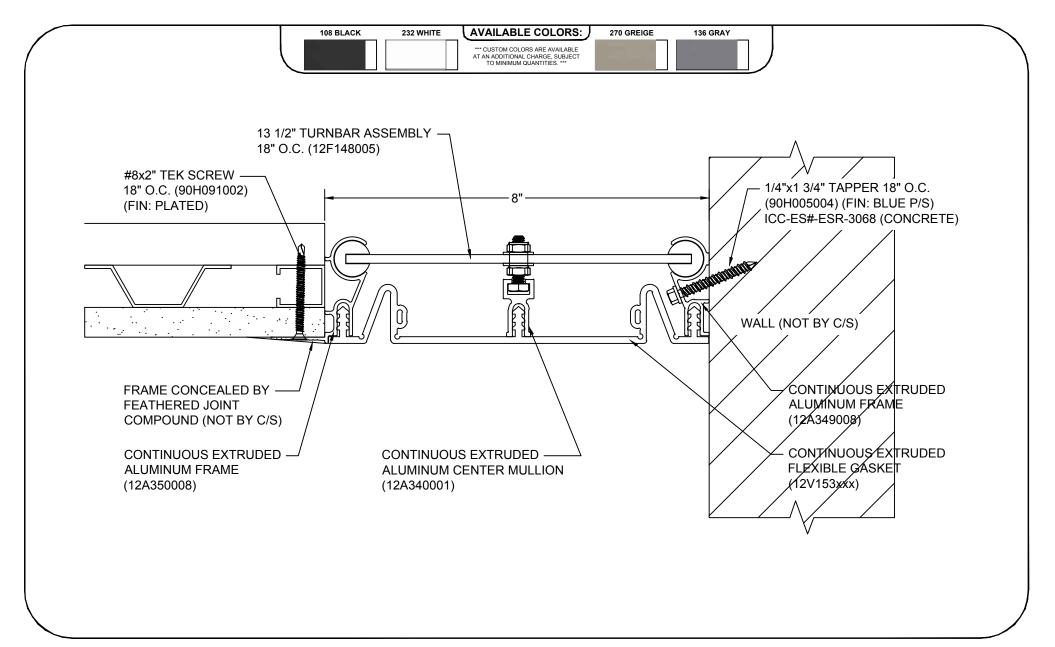

## Model: FWFC-800



Construction Specialties

6696 Route 405 Highway, Muncy, PA 17756

Phone: (800) 233-8493 / Fax: (570) 546-8022

895 Lakefront Promenade, Mississauga, Ontario L5E 2C2 Canada Phone: (888) 895-8955 / Fax: (905) 274-6241



## **DISCLAIMER:**

This document is the property of Construction Specialties, Inc. contains confidential proprietary information that is not to disclosed to third parties and is not to be used without approwriting from Construction Specialties, Inc.

| and<br>be<br>valin | PROJECT:  | <b>SCALE:</b> 1:2 |
|--------------------|-----------|-------------------|
|                    | CUSTOMER: | DATE:             |
|                    | LOCATION: | JOB NO.:          |
|                    | DRAWN BY: | SHEET NO.:        |

E:\Master Files\00-Test\FWFC