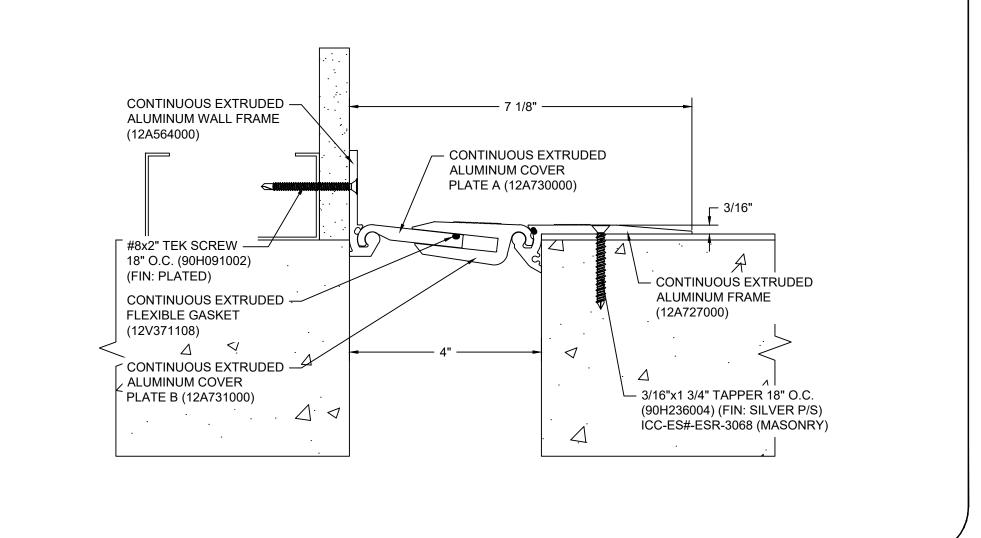

## Model: RFWA-400

| Construction Specialties                                                                                                                                                                                          |  | PROJECT:  | SCALE: NTS |
|-------------------------------------------------------------------------------------------------------------------------------------------------------------------------------------------------------------------|--|-----------|------------|
|                                                                                                                                                                                                                   |  |           | DATE:      |
| Phone: (800) 233-8493 / Fax: (570) 546-8022                                                                                                                                                                       |  | LOCATION: | JOB NO.:   |
| 895 Lakefront Promenade, Mississauga, Ontario L5E 2C2 Canada<br>Phone: (888) 895-8955 / Fax: (905) 274-6241<br>E <sup>1</sup> 0-Std Master EllevID-STD Folder EllevIDEEWA4-GVP dwg, 1/24/2017 3:51 PM, Matt Owens |  | DRAWN BY: | SHEET NO.: |