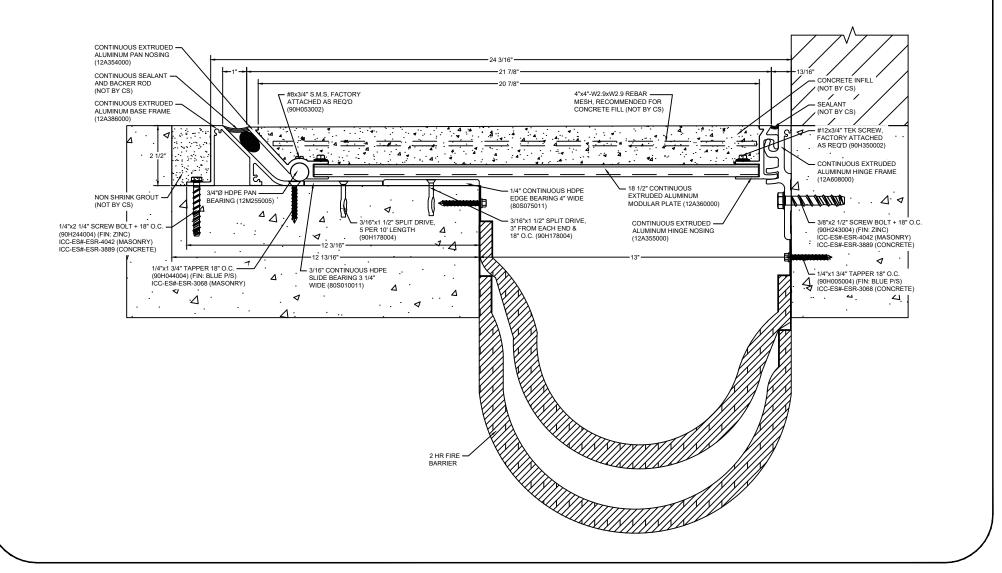

## Model: SSRW-1300 W/ FB

| Construction Specialties<br><u>www.c-sgroup.com</u><br>6696 Route 405 Highway, Muncy, PA 17756<br>Phone: (800) 233-8493 / Fax: (570) 546-8022<br>895 Lakefront Promenade, Mississauga, Ontario L5E 2C2 Canada<br>Phone: (888) 895-8955 / Fax: (905) 274-6241 | © Copyright 2018 Construction Specialties, Inc. | PROJECT:  | SCALE: NTS |
|--------------------------------------------------------------------------------------------------------------------------------------------------------------------------------------------------------------------------------------------------------------|-------------------------------------------------|-----------|------------|
|