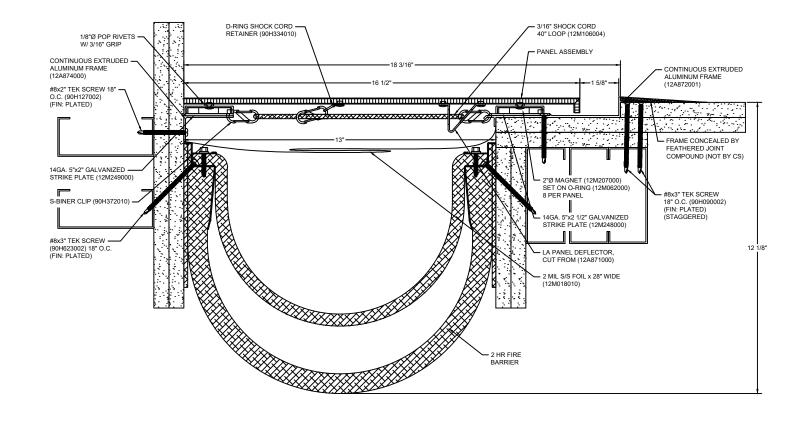

## Model: LAFC2G-1300 W/ FB

| <b>Construction Specialties</b> <sup>®</sup>                                                                | PROJEC                              | СТ:   | SCALE:     | NTS |
|-------------------------------------------------------------------------------------------------------------|-------------------------------------|-------|------------|-----|
| www.c-sgroup.com                                                                                            | 2018 Construction Specialties, Inc. | MER:  | DATE:      |     |
| Phone: (800) 233-8493 / Fax: (570) 546-8022                                                                 | LOCATI                              | ION:  | JOB NO.:   |     |
| 895 Lakefront Promenade, Mississauga, Ontario L5E 2C2 Canada<br>Phone: (888) 895-8955 / Fax: (905) 274-6241 | DRAWN                               | N BY: | SHEET NO.: |     |