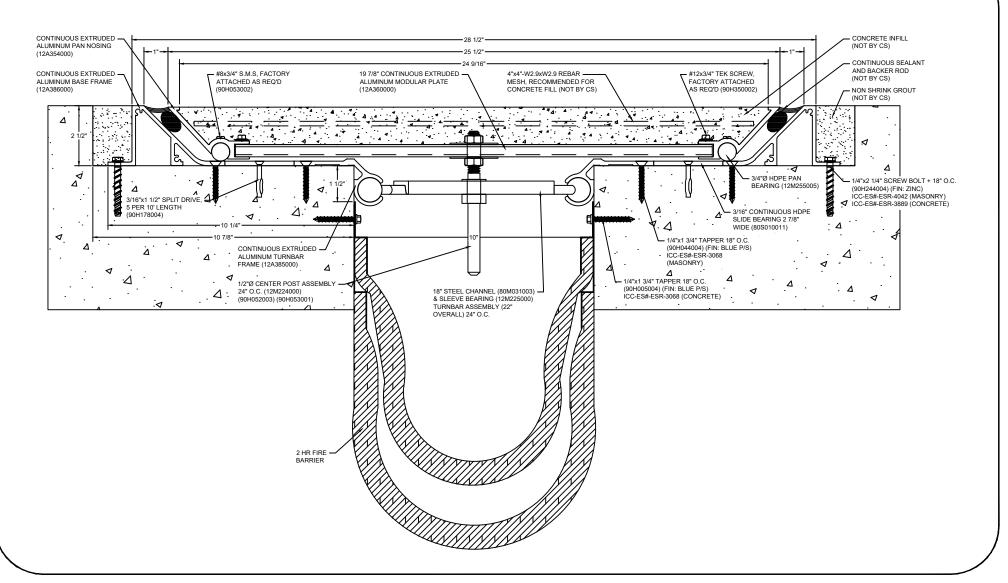

## Model: SSR-1020 W/ FB

| Construction Specialties<br><u>www.c-sgroup.com</u><br>6696 Route 405 Highway, Muncy, PA 17756<br>Phone: (800) 233-8493 / Fax: (570) 546-8022<br>895 Lakefront Promenade, Mississauga, Ontario L5E 2C2 Canada<br>Phone: (888) 895-8955 / Fax: (905) 274-6241 | © Copyright 2018 Construction Specialties, Inc. | PROJECT:  | SCALE: NTS |
|--------------------------------------------------------------------------------------------------------------------------------------------------------------------------------------------------------------------------------------------------------------|-------------------------------------------------|-----------|------------|
|                                                                                                                                                                                                                                                              |                                                 |           | DATE:      |
|                                                                                                                                                                                                                                                              |                                                 | LOCATION: | JOB NO.:   |
|                                                                                                                                                                                                                                                              |                                                 | DRAWN BY: | SHEET NO.: |