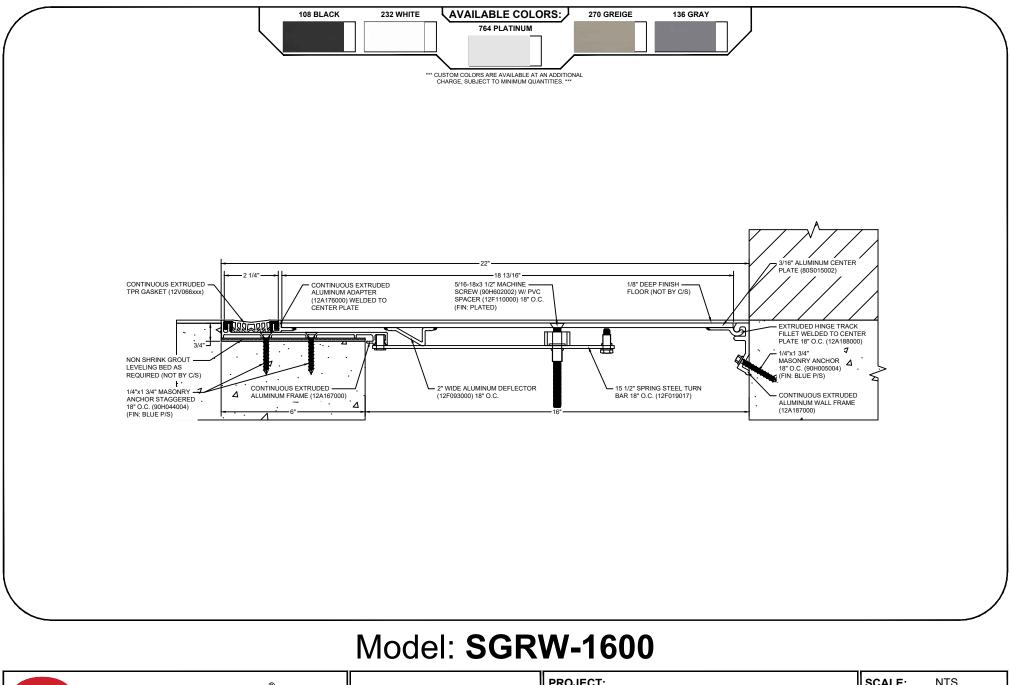

| <b>S</b> Construction Specialties <sup>®</sup>                                                              |                                                 | PROJECT:  | SCALE: NIS |
|-------------------------------------------------------------------------------------------------------------|-------------------------------------------------|-----------|------------|
| www.c-sgroup.com<br>6696 Route 405 Highway, Muncy, PA 17756                                                 | © Copyright 2018 Construction Specialties, Inc. |           | DATE:      |
| Phone: (800) 233-8493 / Fax: (570) 546-8022                                                                 |                                                 | LOCATION: | JOB NO.:   |
| 895 Lakefront Promenade, Mississauga, Ontario L5