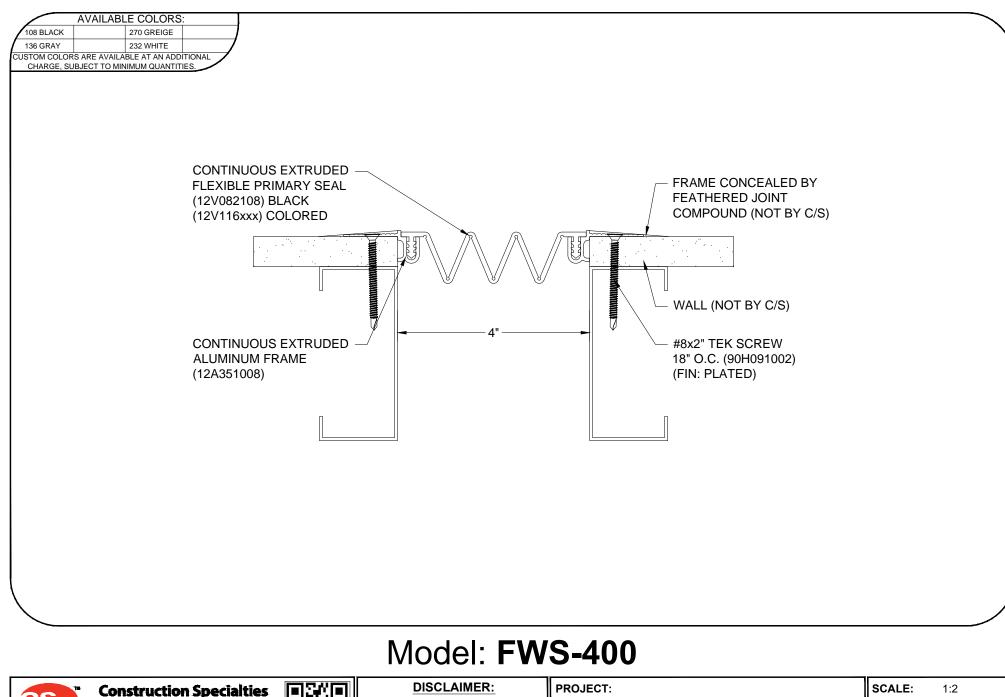

This document is the property of Construction Specialties, Inc. and contains confidential proprietary information that is not to be disclosed to third parties and is not to be used without approval in writing from Construction Specialties, Inc.

| PROJECT:  | <b>SCALE:</b> 1:2 |
|-----------|-------------------|
| CUSTOMER: | DATE:             |
| LOCATION: | JOB NO.:          |
| DRAWN BY: | SHEET NO.:        |

Phone: (888) 895-8955 / Fax: (905) 274-6241 C:Users\zparrish.C-SGROUP\Documents\Staging\Fastener Changes 1-2013\Interior Wall - Clg\FWS-FWSC\fws4gw.dwg , 6/18/2013 3:43 PM, Zachary Parrish

www.c-sgroup.com

6696 Route 405 Highway, Muncy, PA 17756 Phone: (800) 233-8493 / Fax: (570) 546-8022

895 Lakefront Promenade, Mississauga, Ontario L5E 2C2 Canada