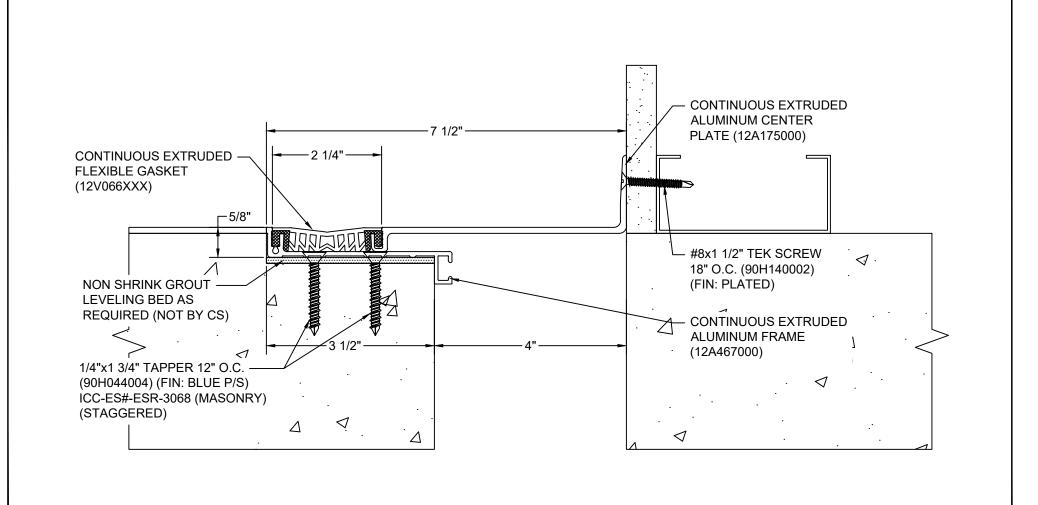

## Model: GTPW-400

| Construction Specialties<br><u>www.c-sgroup.com</u><br>6696 Route 405 Highway, Muncy, PA 17756<br>Phone: (800) 233-8493 / Fax: (570) 546-8022<br>895 Lakefront Promenade, Mississauga, Ontario L5E 2C2 Canada<br>Phone: (888) 895-8955 / Fax: (905) 274-6241 | © Copyright 2018 Construction Specialties, Inc. | PROJECT:  | SCALE: NTS |
|--------------------------------------------------------------------------------------------------------------------------------------------------------------------------------------------------------------------------------------------------------------|-------------------------------------------------|-----------|------------|
|                                                                                                                                                                                                                                                              |                                                 |           | DATE:      |
|                                                                                                                                                                                                                                                              |                                                 | LOCATION: | JOB NO.:   |
|                                                                                                                                                                                                                                                              |                                                 | DRAWN BY: | SHEET NO.: |