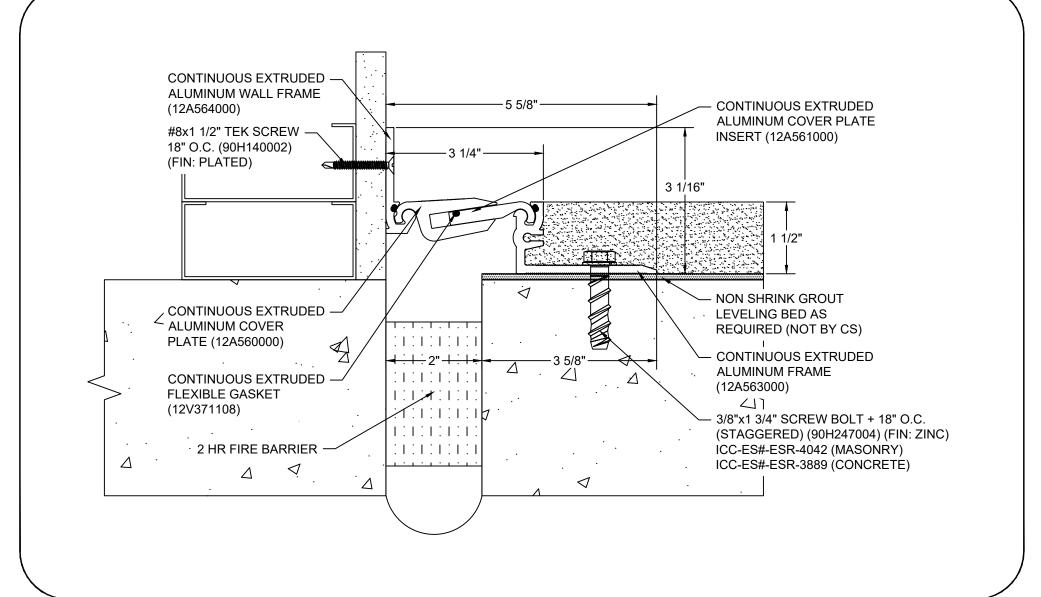

## Model: APFW-200X1.5 W/ FB

| Construction Specialties<br>www.c-sgroup.com<br>6696 Route 405 Highway, Muncy, PA 17756<br>Phone: (800) 233-8493 / Fax: (570) 546-8022<br>895 Lakefront Promenade, Mississauga, Ontario L5E 2C2 Canada<br>Phone: (888) 895-8955 / Fax: (905) 274-6241 | © Copyright 2018 Construction Specialties, Inc. | PROJECT:  | SCALE: NTS |
|-------------------------------------------------------------------------------------------------------------------------------------------------------------------------------------------------------------------------------------------------------|-------------------------------------------------|-----------|------------|
|                                                                                                                                                                                                                                                       |                                                 |           | DATE:      |
|                                                                                                                                                                                                                                                       |                                                 | LOCATION: | JOB NO.:   |
|                                                                                                                                                                                                                                                       |                                                 | DRAWN BY: | SHEET NO.: |