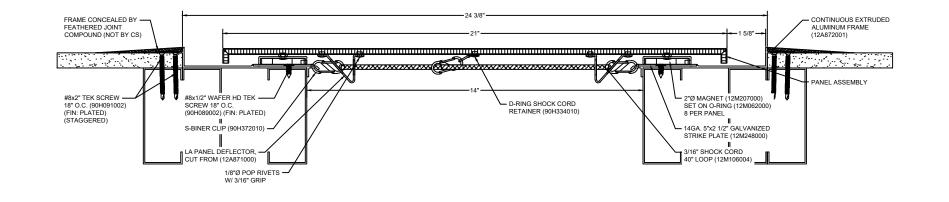

## Model: LAF2G-1400

| Construction Specialties<br>www.c-sgroup.com<br>6696 Route 405 Highway, Muncy, PA 17756<br>Phone: (800) 233-8493 / Fax: (570) 546-8022<br>895 Lakefront Promenade, Mississauga, Ontario L5E 2C2 Canada<br>Phone: (888) 895-8955 / Fax: (905) 274-6241 | © Copyright 2018 Construction Specialties, Inc. | PROJECT:  | SCALE: NTS |
|-------------------------------------------------------------------------------------------------------------------------------------------------------------------------------------------------------------------------------------------------------|-------------------------------------------------|-----------|------------|
|