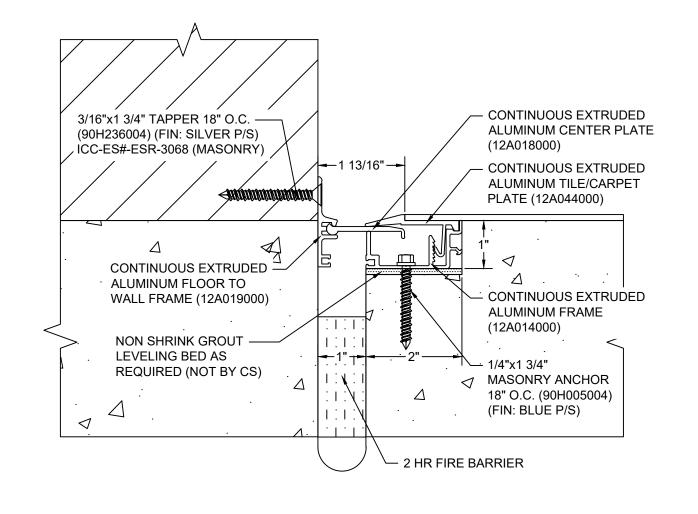

## Model: ALRW-100 W/ FB

| Construction Specialties<br>www.c-sgroup.com<br>6696 Route 405 Highway, Muncy, PA 17756<br>Phone: (800) 233-8493 / Fax: (570) 546-8022<br>895 Lakefront Promenade, Mississauga, Ontario L5E 2C2 Canada<br>Phone: (888) 895-8955 / Fax: (905) 274-6241 | © Copyright 2018 Construction Specialties, Inc. | PROJECT:  | SCALE: NTS |
|-------------------------------------------------------------------------------------------------------------------------------------------------------------------------------------------------------------------------------------------------------|-------------------------------------------------|-----------|------------|
|                                                                                                                                                                                                                                                       |                                                 |           | DATE:      |
|                                                                                                                                                                                                                                                       |                                                 | LOCATION: | JOB NO.:   |
|                                                                                                                                                                                                                                                       |                                                 | DRAWN BY: | SHEET NO.: |