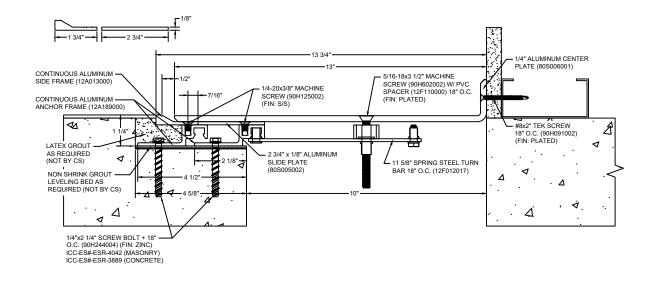

## Model: SJPFW-1000

| Construction Specialties                                                                                                                                                                           |                                                 | PROJECT:  | SCALE: NTS |
|----------------------------------------------------------------------------------------------------------------------------------------------------------------------------------------------------|-------------------------------------------------|-----------|------------|
| www.c-sgroup.com<br>6696 Route 405 Highway, Muncy, PA 17756                                                                                                                                        | © Copyright 2016 Construction Specialties, Inc. |           | DATE:      |
| Phone: (800) 233-8493 / Fax: (570) 546-8022                                                                                                                                                        |                                                 | LOCATION: | JOB NO.:   |
| 895 Lakefront Promenade, Mississauga, Ontario L5E 2C2 Canada<br>Phone: (888) 895-8955 / Fax: (905) 274-6241<br>C:\Users\MOwens\Documents\0-StdFiles\SJPFW10-GYP.dwg, 5/18/2018 2:56 PM, Matt Owens |                                                 | DRAWN BY: | SHEET NO.: |