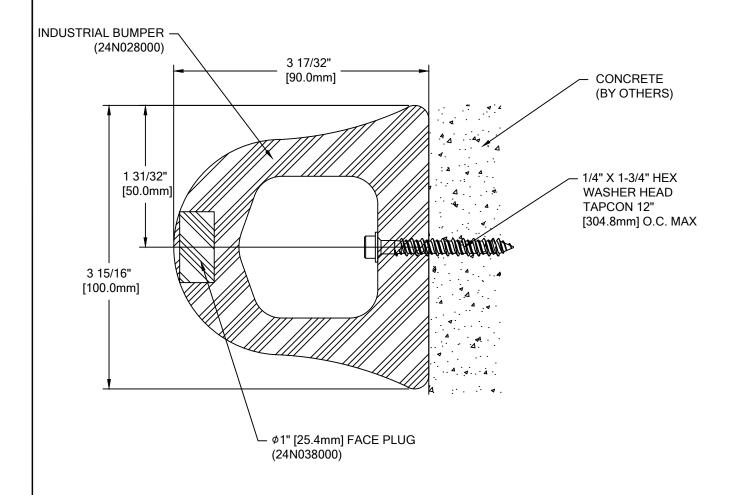

## HB-100D

| WOOD STUD AND GYPSUM WALL BRD  | #14 X 4" ROUND HEAD ALL PURPOSE SCREW             | 7/32"     | 9/32"            | 90H225002         |
|--------------------------------|---------------------------------------------------|-----------|------------------|-------------------|
| STEEL STUD AND GYPSUM WALL BRD | 1/4" X 4" ROUND HEAD TOGGLE BOLT WITH TOGGLE WING | 3/4"      | 9/32"            | 90H059002         |
| CONCRETE/CONC. BLOCK           | 1/4" X 1-3/4" HEX WASHER HEAD TAPCON              | 3/16"     | 5/16"            | 90H936002         |
| WALL CONDITION                 | SPECIFIED FASTENER                                | DRILL DIA | METERS<br>BUMPER | CS PART<br>NUMBER |