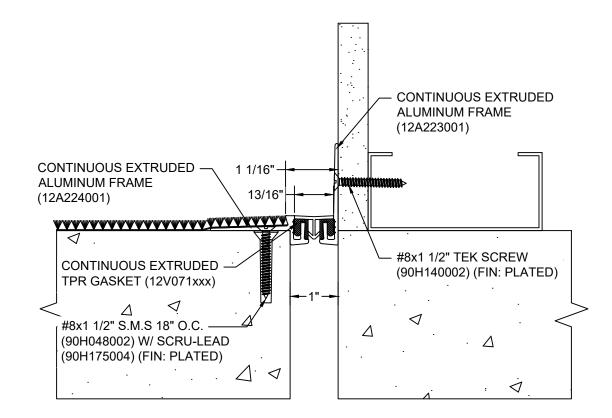

## Model: GFPSW-100

| Construction Specialties<br>www.c-sgroup.com<br>6696 Route 405 Highway, Muncy, PA 17756<br>Phone: (800) 233-8493 / Fax: (570) 546-8022<br>895 Lakefront Promenade, Mississauga, Ontario L5E 2C2 Canada<br>Phone: (888) 895-8955 / Fax: (905) 274-6241 | © Copyright 2018 Construction Specialties, Inc. | PROJECT:  | SCALE: NTS |
|-------------------------------------------------------------------------------------------------------------------------------------------------------------------------------------------------------------------------------------------------------|-------------------------------------------------|-----------|------------|
|