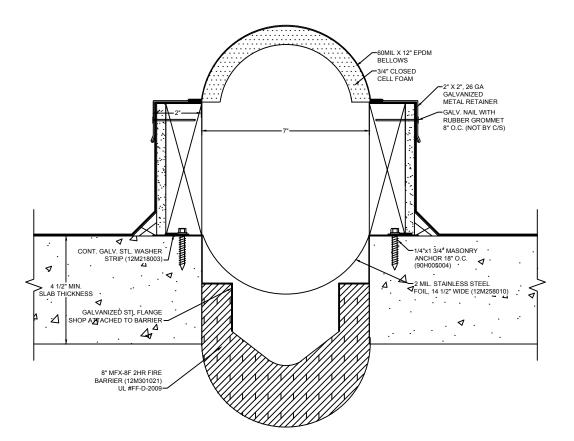

## Model: BRJ-700 CF W/ FB

Construction Specialties

6696 Route 405 Highway, Muncy, PA 17756 Phone: (800) 233-8493 / Fax: (570) 546-8022

895 Lakefront Promenade, Mississauga, Ontario L5E 2C2 Canada Phone: (888) 895-8955 / Fax: (905) 274-6241 E:\Master Files\00-Test\BRJ7-CF-FB.dwg, 1/18/2016 4:46 PM, Matt Owens