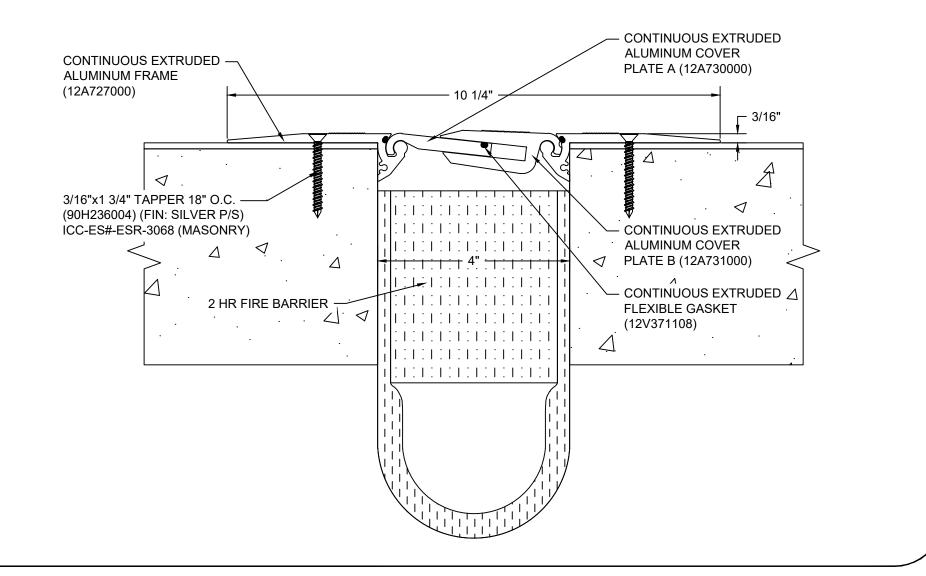

## Model: RFA-400 W/ FB

| Construction Specialties<br>www.c-sgroup.com<br>6696 Route 405 Highway, Muncy, PA 17756<br>Phone: (800) 233-8493 / Fax: (570) 546-8022<br>895 Lakefront Promenade, Mississauga, Ontario L5E 2C2 Canada<br>Phone: (888) 895-8955 / Fax: (905) 274-6241 | © Copyright 2018 Construction Specialties, Inc. | PROJECT:  | SCALE: NTS |
|-------------------------------------------------------------------------------------------------------------------------------------------------------------------------------------------------------------------------------------------------------|-------------------------------------------------|-----------|------------|
|