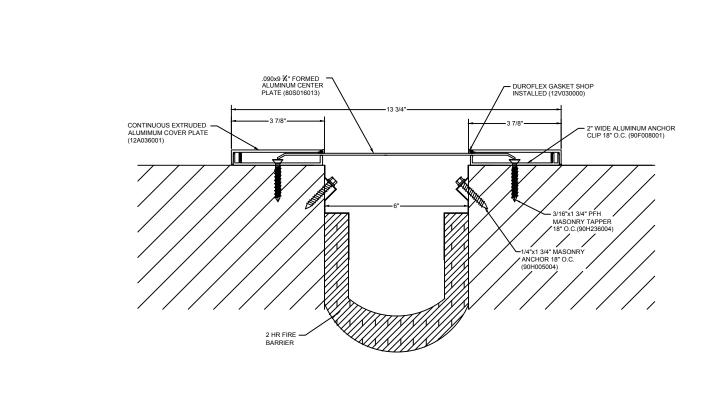

## Model: AFW-600 W/ FB



## Construction Specialties <a href="https://www.c-sgroup.com">www.c-sgroup.com</a>

6696 Route 405 Highway, Muncy, PA 17756 Phone: (800) 233-8493 / Fax: (570) 546-8022



This document is the property of Construction Specialties, Inc. and contains confidential proprietary information that is not to be

disclosed to third parties and is not to be used without approval in writing from Construction Specialties, Inc.

DISCLAIMER:

| PROJECT:  | <b>SCALE</b> : 3" = 1'-0" |
|-----------|---------------------------|
| CUSTOMER: | DATE:                     |
| LOCATION: | JOB NO.:                  |
| DRAWN BY: | SHEET NO.:                |

895 Lakefront Promenade, Mississauga, Ontario L5E 2C2 Canada Phone: (888) 895-8955 / Fax: (905) 274-6241