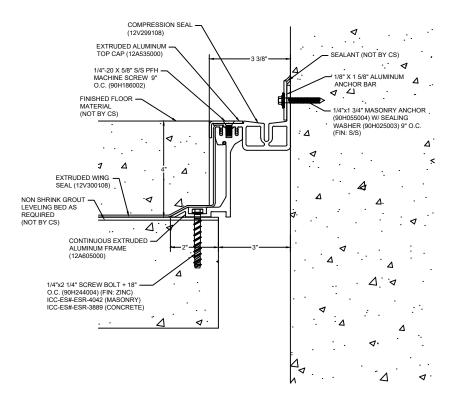

## Model: PDAW-300X4

| Construction Specialties<br>www.c-sgroup.com<br>6696 Route 405 Highway, Muncy, PA 17756                     | © Copyright 2016 Construction Specialties, Inc. | PROJECT:  | SCALE: NTS |
|-------------------------------------------------------------------------------------------------------------|-------------------------------------------------|-----------|------------|
|                                                                                                             |                                                 |           | DATE:      |
| Phone: (800) 233-8493 / Fax: (570) 546-8022                                                                 |                                                 | LOCATION: | JOB NO.:   |
| 895 Lakefront Promenade, M