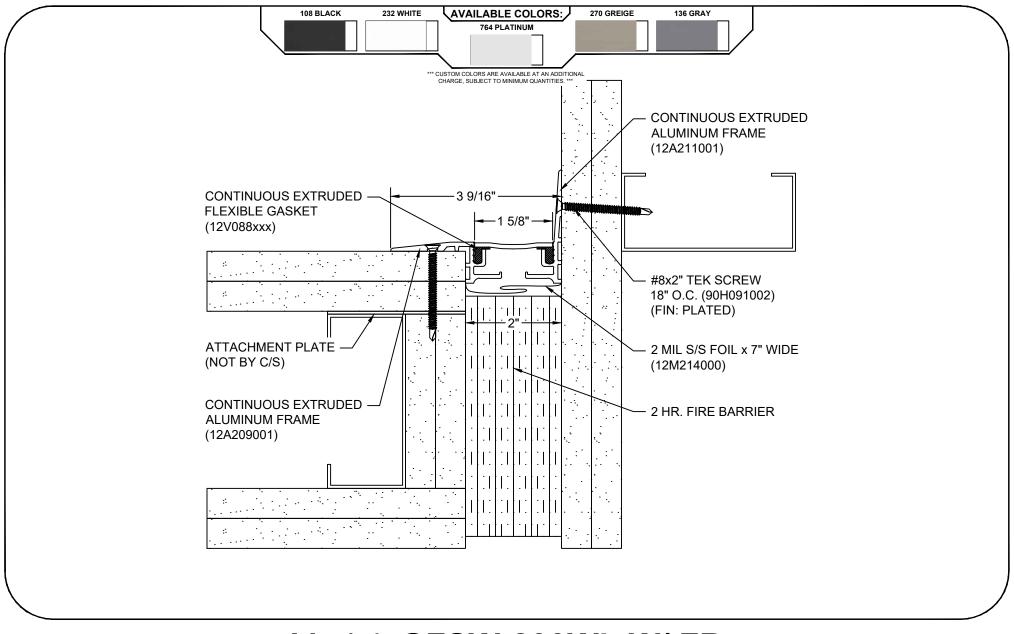

## Model: GFSW-200WL W/ FB

| Construction Specialties®                                                                                   |                                                 | PROJECT:  | SCALE: NTS |
|-------------------------------------------------------------------------------------------------------------|-------------------------------------------------|-----------|------------|
| www.c-sgroup.com                                                                                            | © Copyright 2018 Construction Specialties, Inc. |           | DATE:      |
| Phone: (800) 233-8493 / Fax: (570) 546-8022                                                                 | Scopyright 2016 Construction Specialities, Inc. | LOCATION: | JOB NO.:   |
| 895 Lakefront Promenade, Mississauga, Ontario L5E 2C2 Canada<br>Phone: (888) 895-8955 / Fax: (905) 274-6241 |                                                 | DRAWN BY: | SHEET NO.: |