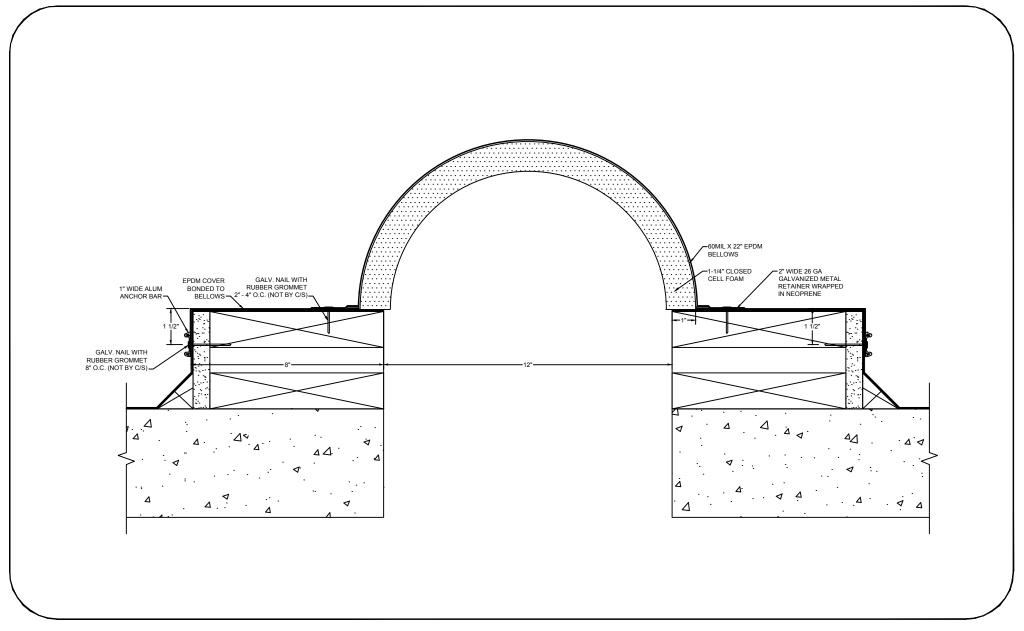

## Model: BRJ-1200 WC



## Construction Specialties www.c-sgroup.com

6696 Route 405 Highway, Muncy, PA 17756 Phone: (800) 233-8493 / Fax: (570) 546-8022



## **DISCLAIMER:**

This document is the property of Construction Specialties, Inc. and contains confidential proprietary information that is not to be disclosed to third parties and is not to be used without approval in

| PROJECT:  | <b>SCALE</b> : 3" = 1'-0" |
|-----------|---------------------------|
| CUSTOMER: | DATE:                     |
| LOCATION: | JOB NO.:                  |
| DRAWN BY: | SHEET NO.:                |

895 Lakefront Promenade, Mississauga, Ontario L5E 2C2 Canada Phone: (888) 895-8955 / Fax: (905) 274-6241