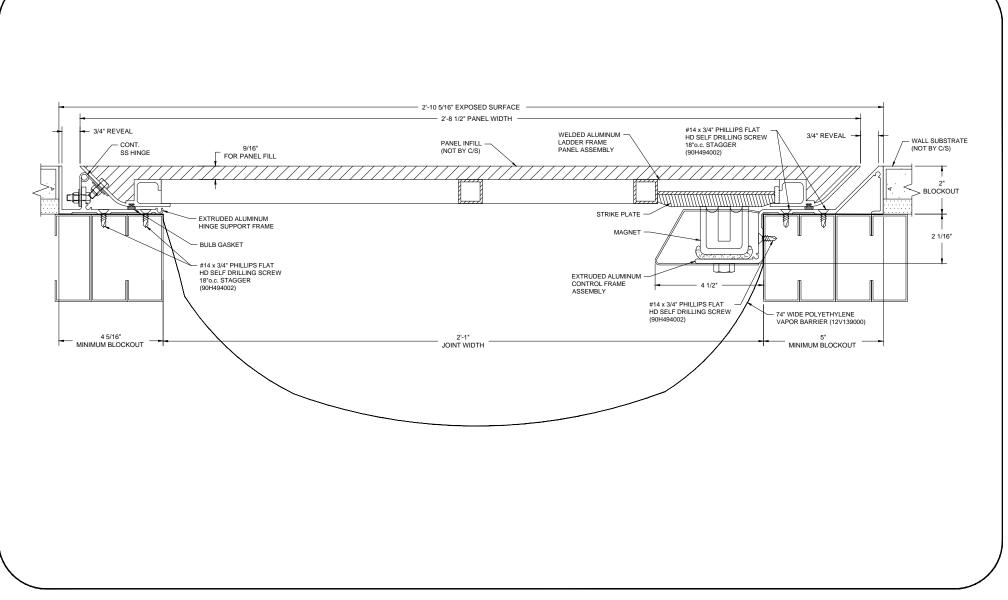

## Model: XLS-2500



## **Construction Specialties** www.c-sgroup.com

6696 Route 405 Highway, Muncy, PA 17756 Phone: (800) 233-8493 / Fax: (570) 546-8022

Phone: (888) 895-8955 / Fax: (905) 274-6241



contains confidential proprietary information that is not to be disclosed to third parties and is not to be used without approval in

## This document is the property of Construction Specialties, Inc. and writing from Construction Specialties, Inc.

DISCLAIMER:

| PROJECT:  | <b>SCALE</b> : 3" = 1'-0" |
|-----------|---------------------------|
| CUSTOMER: | DATE:                     |
| LOCATION: | JOB NO.:                  |
| DRAWN BY: | SHEET NO.:                |

C:\Users\zparrish.C-SGROUP\Documents\Staging\XLS-XLSC\XLS25.dwg, 6/26/2014 8:45 AM, Zachary Parrish