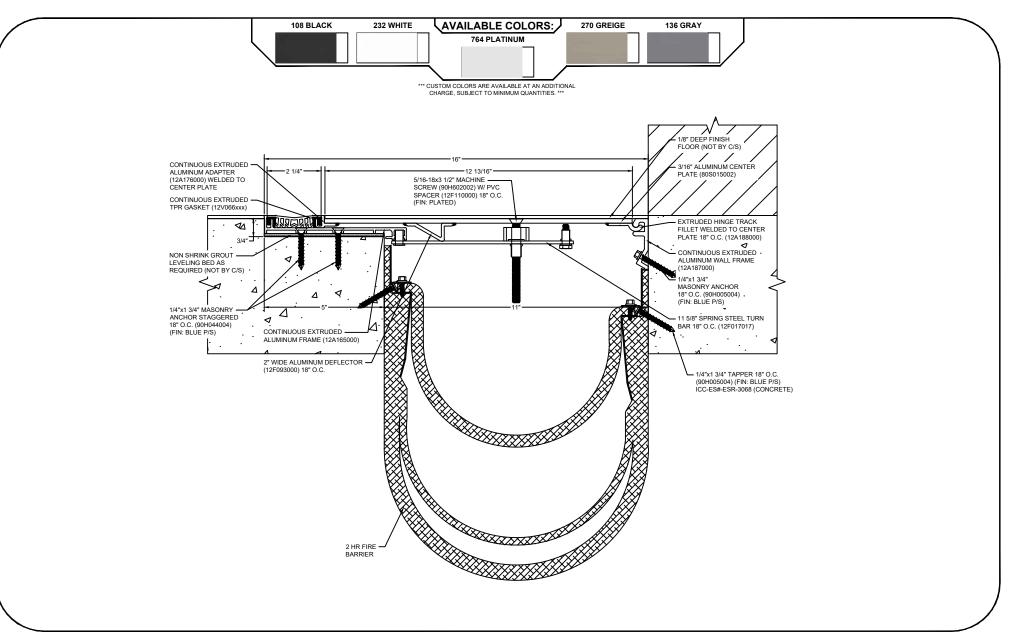

## Model: SGRW-1100 W/ FB

| Construction Specialties<br><u>www.c-sgroup.com</u><br>6696 Route 405 Highway, Muncy, PA 17756<br>Phone: (800) 233-8493 / Fax: (570) 546-8022<br>895 Lakefront Promenade, Mississauga, Ontario L5E 2C2 Canada<br>Phone: (888) 895-8955 / Fax: (905) 274-6241 | © Copyright 2018 Construction Specialties, Inc. | PROJECT:  | SCALE: NTS |
|--------------------------------------------------------------------------------------------------------------------------------------------------------------------------------------------------------------------------------------------------------------|-------------------------------------------------|-----------|------------|
|                                                                                                                                                                                                                                                              |                                                 |           | DATE:      |
|                                                                                                                                                                                                                                                              |                                                 | LOCATION: | JOB NO.:   |
|                                                                                                                                                                                                                                                              |                                                 | DRAWN BY: | SHEET NO.: |