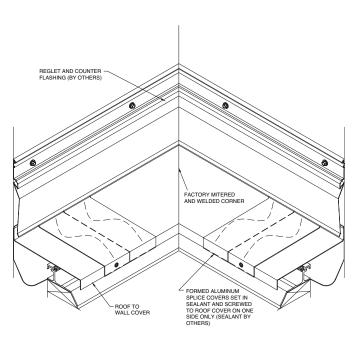

ROOF TO WALL TO FLUSH CORNER WALL TRANSITION AT THE ROOF EDGE

ROOF TO WALL TO CORNER WALL TRANSITION AT PARAPET

AT PARAPET

ROOF TO WALL 90° OUTSIDE CORNER MITER

ROOF TO WALL 90° INSIDE CORNER MITER