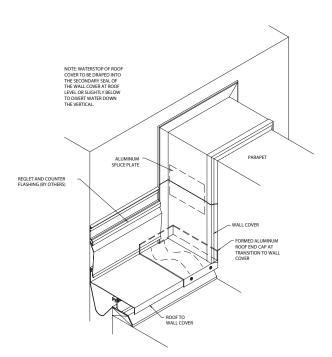

FLAT ROOF 90° MITER

FLAT ROOF CROSS OVER MITER

FLAT ROOF TO ROOF TO WALL TRANSITION

ROOF TO WALL TO FLAT WALL TRANSITION AT THE ROOF EDGE

ROOF TO WALL TO CORNER WALL TRANSITION AT ROOF EDGE

ROOF TO WALL TO FLUSH WALL TRANSITION AT ROOF EDGE