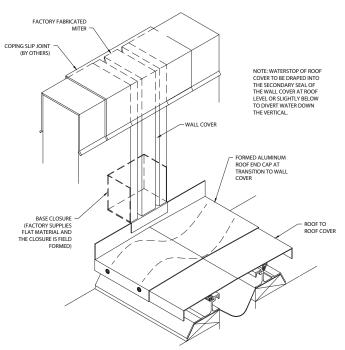

FLAT ROOF 90° MITER

FLAT ROOF CROSS OVER MITER

FLAT ROOF TO ROOF TO WALL TRANSITION

ROOF TO WALL TO FLAT WALL TRANSITION AT THE ROOF EDGE

ROOF TO WALL TO CORNER WALL TRANSITION AT ROOF EDGE

ROOF TO WALL TO FLUSH WALL TRANSITION AT ROOF EDGE