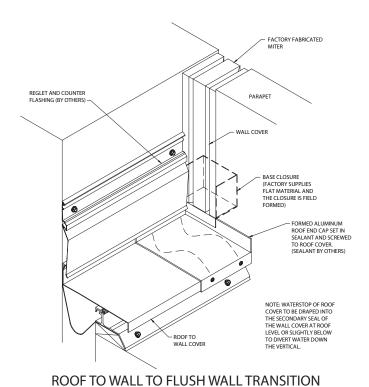

FLAT ROOF 90° MITER

FLAT ROOF CROSS OVER MITER

FLAT ROOF TO ROOF TO WALL TRANSITION

ROOF TO WALL TO FLAT WALL TRANSITION AT THE ROOF EDGE

ROOF TO WALL TO CORNER WALL TRANSITION AT ROOF EDGE

ROOF TO WALL TO FLUSH WALL TRANSITION AT ROOF EDGE