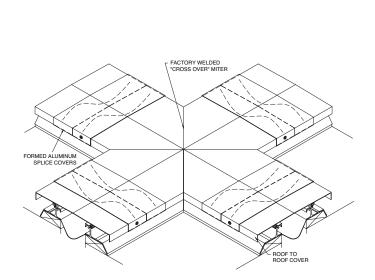

FLAT ROOF 90° MITER

FLAT ROOF CROSS OVER MITER

FLAT ROOF TO ROOF TO WALL TRANSITION

ROOF TO WALL TO FLAT WALL TRANSITION AT THE ROOF EDGE

ROOF TO WALL TO CORNER WALL TRANSITION AT ROOF EDGE

ROOF TO WALL TO FLUSH WALL TRANSITION AT ROOF EDGE