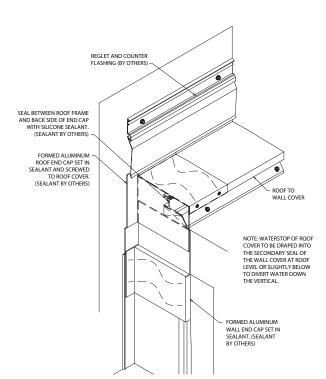

FLAT ROOF 90° MITER

FLAT ROOF CROSS OVER MITER

FLAT ROOF TO ROOF TO WALL TRANSITION

ROOF TO WALL TO FLAT WALL TRANSITION AT THE ROOF EDGE

ROOF TO WALL TO CORNER WALL TRANSITION AT ROOF EDGE

ROOF TO WALL TO FLUSH WALL TRANSITION AT ROOF EDGE