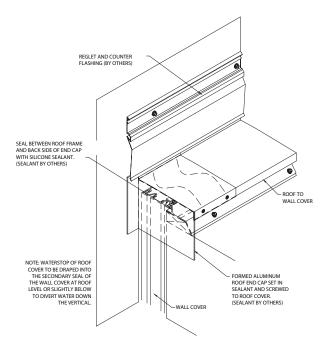

FLAT ROOF 90° MITER

FLAT ROOF CROSS OVER MITER

FLAT ROOF TO ROOF TO WALL TRANSITION

ROOF TO WALL TO FLAT WALL TRANSITION AT THE ROOF EDGE

ROOF TO WALL TO CORNER WALL TRANSITION AT ROOF EDGE

ROOF TO WALL TO FLUSH WALL TRANSITION AT ROOF EDGE