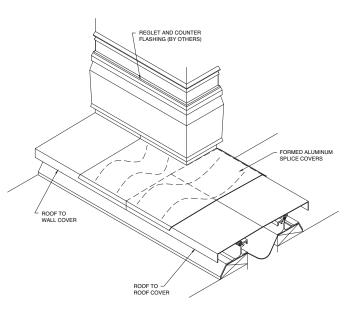

FLAT ROOF 90° MITER

FLAT ROOF CROSS OVER MITER

FLAT ROOF TO ROOF TO WALL TRANSITION

ROOF TO WALL TO FLAT WALL TRANSITION AT THE ROOF EDGE

ROOF TO WALL TO CORNER WALL TRANSITION AT ROOF EDGE

ROOF TO WALL TO FLUSH WALL TRANSITION AT ROOF EDGE