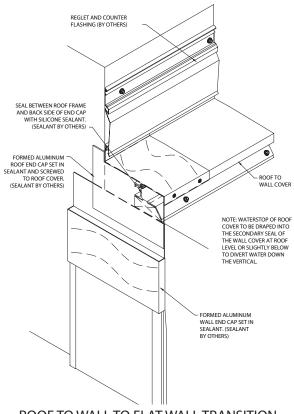

FLAT ROOF 90° MITER

FLAT ROOF CROSS OVER MITER

FLAT ROOF TO ROOF TO WALL TRANSITION

ROOF TO WALL TO FLAT WALL TRANSITION AT THE ROOF EDGE

ROOF TO WALL TO CORNER WALL TRANSITION AT ROOF EDGE

ROOF TO WALL TO FLUSH WALL TRANSITION AT ROOF EDGE