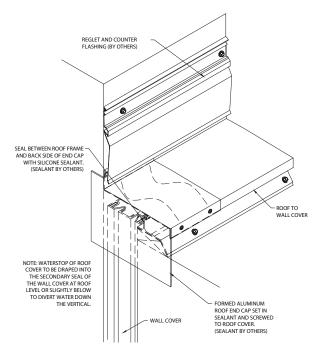

FLAT ROOF 90° MITER

FLAT ROOF CROSS OVER MITER

FLAT ROOF TO ROOF TO WALL TRANSITION

ROOF TO WALL TO FLAT WALL TRANSITION AT THE ROOF EDGE

ROOF TO WALL TO CORNER WALL TRANSITION AT ROOF EDGE

ROOF TO WALL TO FLUSH WALL TRANSITION AT ROOF EDGE