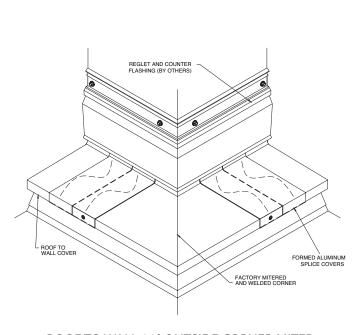

ROOF TO WALL TO FLUSH CORNER WALL TRANSITION AT THE ROOF EDGE

ROOF TO WALL TO CORNER WALL TRANSITION AT PARAPET

AT PARAPET

ROOF TO WALL 90° OUTSIDE CORNER MITER

ROOF TO WALL 90° INSIDE CORNER MITER