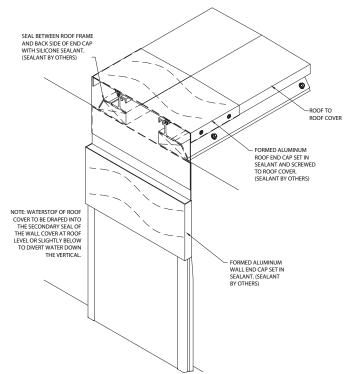

FLAT ROOF 90° MITER

FLAT ROOF CROSS OVER MITER

FLAT ROOF TO ROOF TO WALL TRANSITION

ROOF TO WALL TO FLAT WALL TRANSITION AT THE ROOF EDGE

ROOF TO WALL TO CORNER WALL TRANSITION AT ROOF EDGE

ROOF TO WALL TO FLUSH WALL TRANSITION AT ROOF EDGE