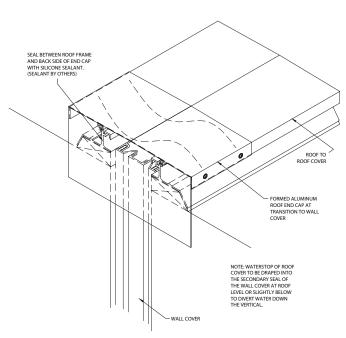

FLAT ROOF 90° MITER

FLAT ROOF CROSS OVER MITER

FLAT ROOF TO ROOF TO WALL TRANSITION

ROOF TO WALL TO FLAT WALL TRANSITION AT THE ROOF EDGE

ROOF TO WALL TO CORNER WALL TRANSITION AT ROOF EDGE

ROOF TO WALL TO FLUSH WALL TRANSITION AT ROOF EDGE