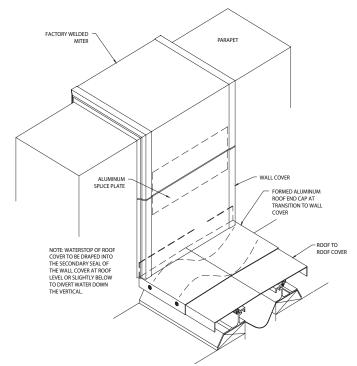

ROOF TO WALL TO FLUSH CORNER WALL TRANSITION AT THE ROOF EDGE

ROOF TO WALL TO CORNER WALL TRANSITION AT PARAPET

AT PARAPET

ROOF TO WALL 90° OUTSIDE CORNER MITER

ROOF TO WALL 90° INSIDE CORNER MITER