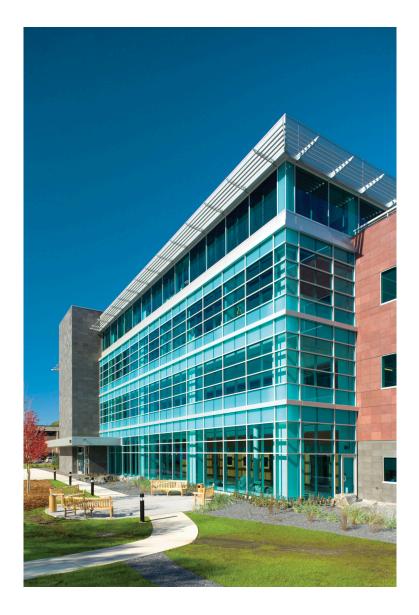

Koonce, Pfeffer & Bettis Architects (kpb) specified dramatic C/S Cantilevered Sunshades along the roofline of this office complex in Anchorage, AK. The sunshade wraps around the Western and Southern elevations and features 6" wide, long span airfoil blades. They attach to the building's curtainwall with steel tabs and its deep projection assures that the windows beneath are shaded throughout the afternoon.

## At a Glance

- C/S Cantilevered Sunshade Trellis makes a dramatic statement along the roof line
- Airfoil blades are 6" wide longspan blades
- Sunshades wrap around the Western and Southern elevations
- Cradle to Cradle Certified™ Silver\*