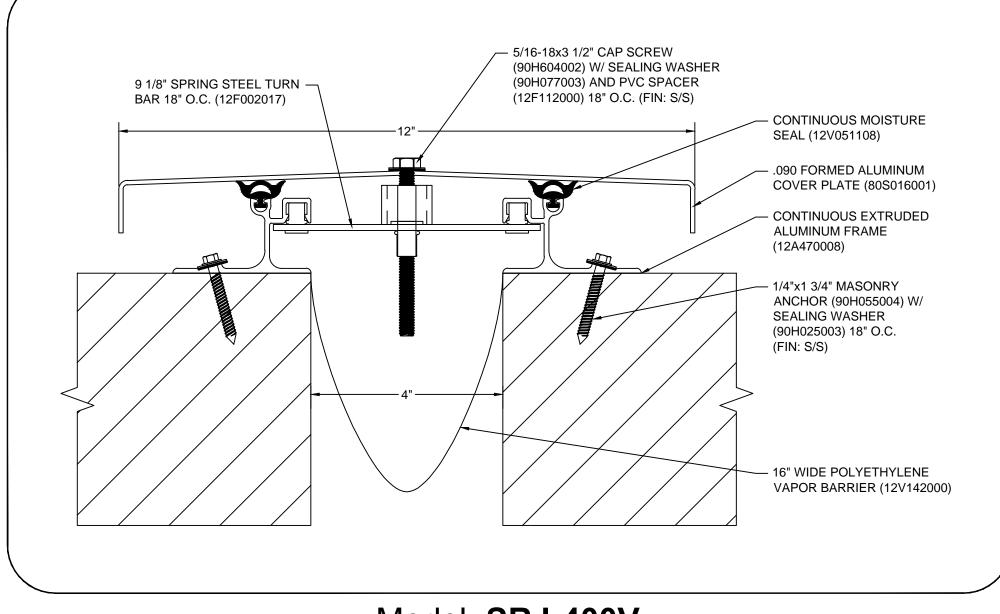

## Model: SRJ-400V



Construction Specialties

6696 Route 405 Highway, Muncy, PA 17756

Phone: (800) 233-8493 / Fax: (570) 546-8022

895 Lakefront Promenade, Mississauga, Ontario L5E 2C2 Canada Phone: (888) 895-8955 / Fax: (905) 274-6241



DISCLAIMER:

This document is the property of Construction Specialties, Inc. and contains confidential proprietary information that is not to be disclosed to third parties and is not to be used without approval in writing from Construction Specialties, Inc.

| PROJECT:  | <b>SCALE:</b> 1:2 |
|-----------|-------------------|
| CUSTOMER: | DATE:             |
| LOCATION: | JOB NO.:          |
| DRAWN BY: | SHEET NO.:        |

E:\Master Files\00-Test\SRJ4V.dwg, 9/2/2014 3:22 PM, Matt Owens