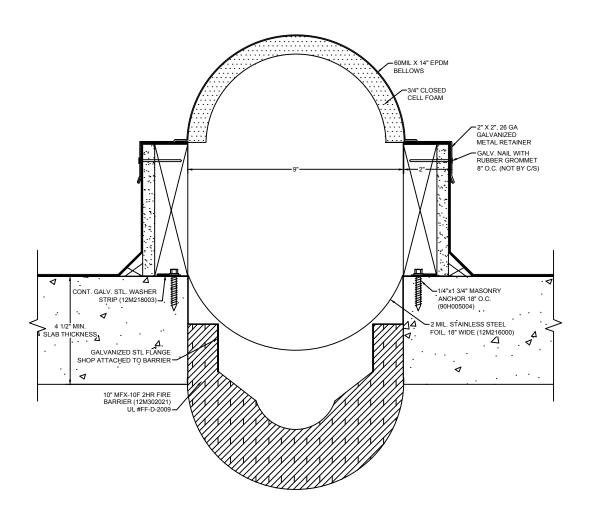

## Model: BRJ-900 CF W/ FB



## Construction Specialties www.c-sgroup.com

6696 Route 405 Highway, Muncy, PA 17756 Phone: (800) 233-8493 / Fax: (570) 546-8022

895 Lakefront Promenade, Mississauga, Ontario L5E 2C2 Canada Phone: (888) 895-8955 / Fax: (905) 274-6241



## DISCLAIMER:

This document is the property of Construction Specialties, Inc. and contains confidential proprietary information that is not to be disclosed to third parties and is not to be used without approval in writing from Construction Specialties, Inc.

| PROJECT:  | <b>SCALE</b> : 3" = 1'-0" |
|-----------|---------------------------|
| CUSTOMER: | DATE:                     |
| LOCATION: | JOB NO.:                  |
| DRAWN BY: | SHEET NO.:                |